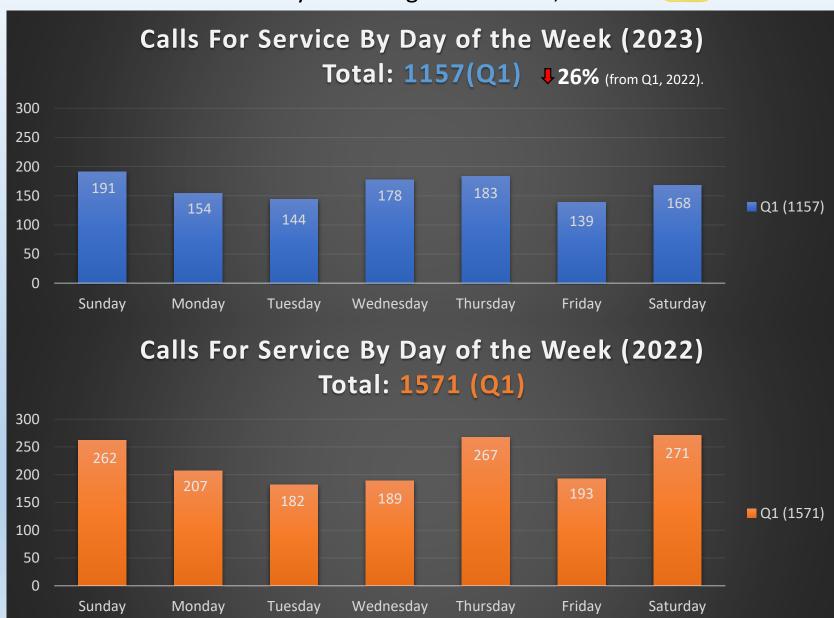

## Sunapee S.A.F.E.

(Sector Areas and Field Enforcement)

## Quarterly Report









POLICE SUNAPEE N.H.

January 1st through March 31st, 2023

#### **Calls for Service Distribution By Sector**









POLICE SUNAPEE N.H.

















January 1<sup>st</sup> through March 31<sup>st</sup> 2023

#### **Arrest and Booking**

- Operating Without a Valid License + Misuse of Plates
- Indecent Exposure & Lewdness
- Driving While Intoxicated
- Domestic Violence + Resisting Arrest + Protective Custody
- Domestic Violence (x2)
- Simple Assault
- Driving After Suspension + Arrest on Warrant
- Criminal Mischief
- Negligent Driving
- Violation of Protective Order (x2)



**TOTAL: 12 1 71%** from Q1, 2022 (7)



TOTAL: 2

## George's Mills



■ Vehicle Stops





#### George's Mills Harbor

January 1st through March 31st, 2023





#### Total Calls for Service

**35** 







##