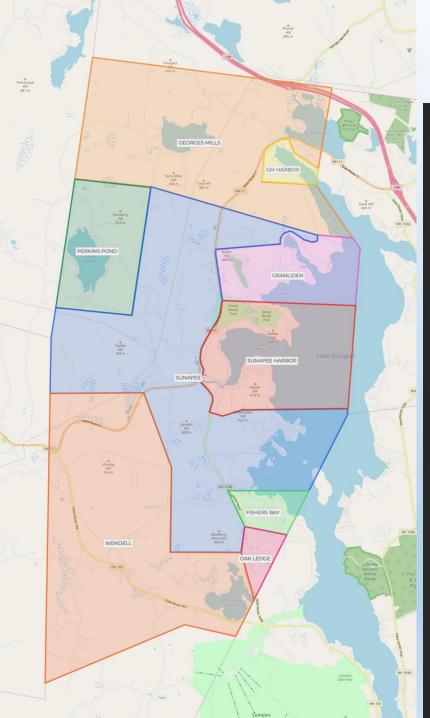

#### **Calls for Service Distribution By Sector**

POLICE SUNAPEE N.H.

January 1<sup>st</sup> through March 31<sup>st</sup> 2023

## George's Mills

■ Vehicle Stops

#### George's Mills Harbor

January 1st through March 31st, 2023

#### **Perkins Pond**

#### Sunapee

#### Granliden

#### Sunapee Harbor

January 1<sup>st</sup> through March 31<sup>st</sup>, 2023

#### Fishers Bay

### Oakledge

Suspension of Registration.

#### Wendell