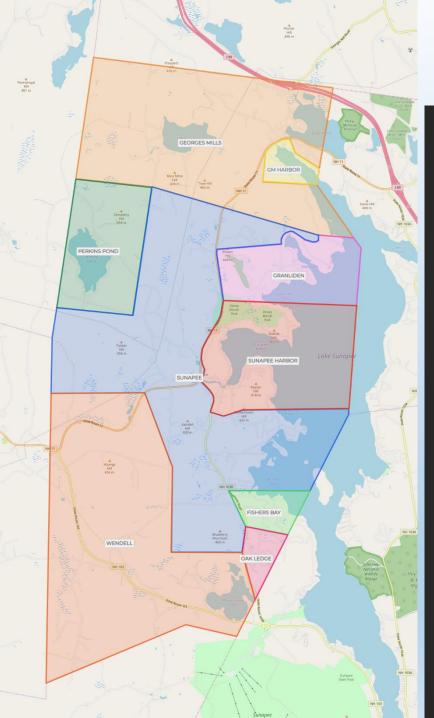

#### **Calls for Service Distribution By Sector**

POLICE SUNAPEE N.H.

January 1<sup>st</sup> through March 31<sup>st</sup> 2023

## George's Mills

■ Vehicle Stops

#### George's Mills Harbor

January 1st through March 31st, 2023

#### **Perkins Pond**

#### Sunapee

#### Granliden

#### Sunapee Harbor

January 1<sup>st</sup> through March 31<sup>st</sup>, 2023

#### Fishers Bay

### Oakledge

Suspension of Registration.

#### Wendell