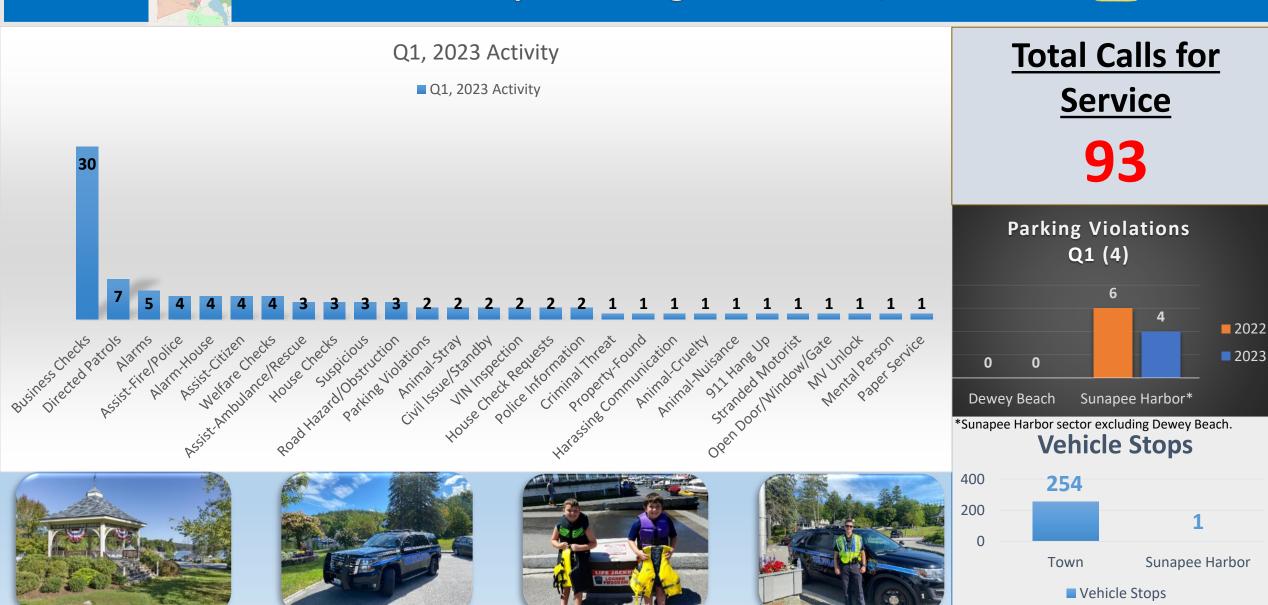

January 1<sup>st</sup> through March 31<sup>st</sup> 2023

#### **Arrest and Booking**

- Operating Without a Valid License + Misuse of Plates
- Indecent Exposure & Lewdness
- Driving While Intoxicated
- Domestic Violence + Resisting Arrest + Protective Custody
- Domestic Violence (x2)
- Simple Assault
- Driving After Suspension + Arrest on Warrant
- Criminal Mischief
- Negligent Driving
- Violation of Protective Order (x2)



**TOTAL: 12 1 71%** from Q1, 2022 (7)



TOTAL: 2

## George's Mills



■ Vehicle Stops





#### George's Mills Harbor

January 1st through March 31st, 2023





#### Total Calls for Service

**35** 







#### **Perkins Pond**









#### Sunapee









#### Granliden









#### Sunapee Harbor

January 1<sup>st</sup> through March 31<sup>st</sup>, 2023







#### Fishers Bay









### Oakledge









Suspension of Registration.

#### Wendell









### **Lake Sunapee**



January 1<sup>st</sup> through March 31<sup>st</sup> 2023



Police Boat Patrols: - 0

Police Boat Calls: - 0



#### **On-Call Response**



January 1<sup>st</sup> through March 31<sup>st</sup> 2023

- Welfare Check: 1
- Assist-Fire/Police 1
- Alarm 1
- Drug Overdose 1
- Suspicious Incident 1

# Total On-Call Responses

5