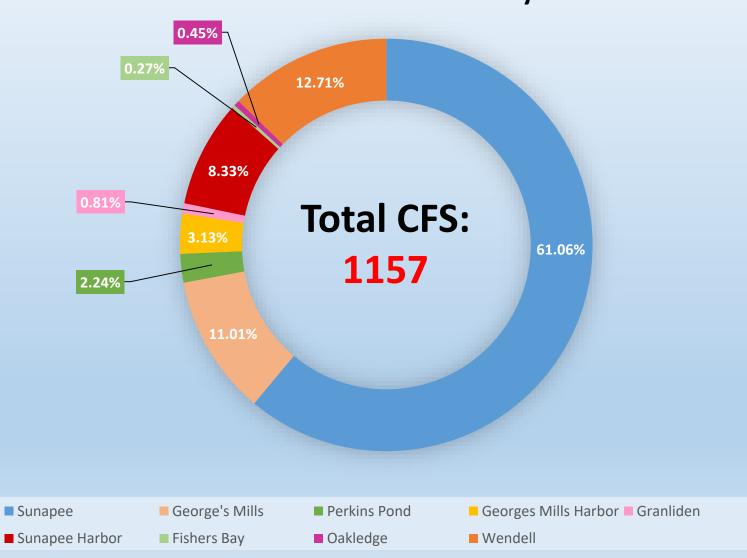

#### **Calls for Service Distribution By Sector**

POLICE SUNAPEE N.H.

January 1<sup>st</sup> through March 31<sup>st</sup> 2023

#### Total Calls for Service

**35** 