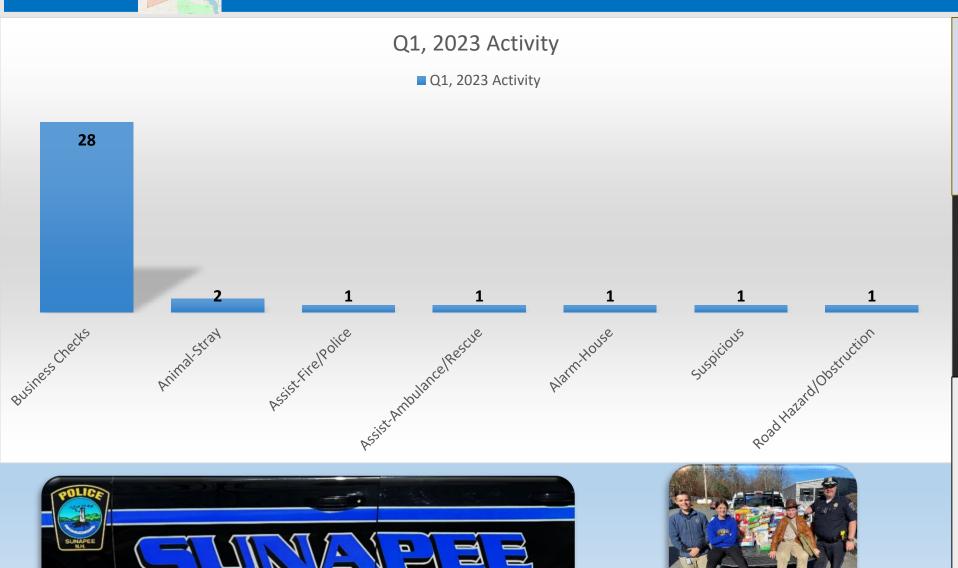

#### **Calls for Service Distribution By Sector**

POLICE SUNAPEE N.H.

January 1<sup>st</sup> through March 31<sup>st</sup> 2023

#### Total Calls for Service

**35** 