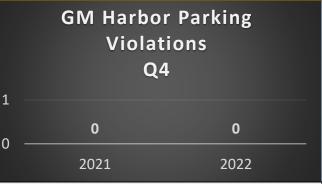

rt









POLICE SUNAPEE N.H.

January 1st through March 31st, 2023

#### **Calls for Service Distribution By Sector**









POLICE SUNAPEE N.H.

















January 1<sup>st</sup> through March 31<sup>st</sup> 2023

#### **Arrest and Booking**

- Operating Without a Valid License + Misuse of Plates
- Indecent Exposure & Lewdness
- Driving While Intoxicated
- Domestic Violence + Resisting Arrest + Protective Custody
- Domestic Violence (x2)
- Simple Assault
- Driving After Suspension + Arrest on Warrant
- Criminal Mischief
- Negligent Driving
- Violation of Protective Order (x2)



**TOTAL: 12 1 71%** from Q1, 2022 (7)



TOTAL: 2

## George's Mills



■ Vehicle Stops





#### George's Mills Harbor

January 1st through March 31st, 2023





#### Total Calls for Service

**35** 







#### **Perkins Pond**









#### Sunapee









#### Granliden









#### Sunapee Harbor

January 1<sup>st</sup> through March 31<sup>st</sup>, 2023







#### Fishers Bay









### Oakledge









Suspension of Registration.

#### Wendell









### **Lake Sunapee**



January 1<sup>st</sup> through March 31<sup>st</sup> 2023



Police Boat Patrols: - 0

Police Boat Calls: - 0



#### **On-Call Response**



January 1<sup>st</sup> through March 31<sup>st</sup> 2023

- Welfare Check: 1
- Assist-Fire/Police 1
- Alarm 1
- Drug Overdose 1
- Suspicious Incident 1

# Total On-Call Responses

5