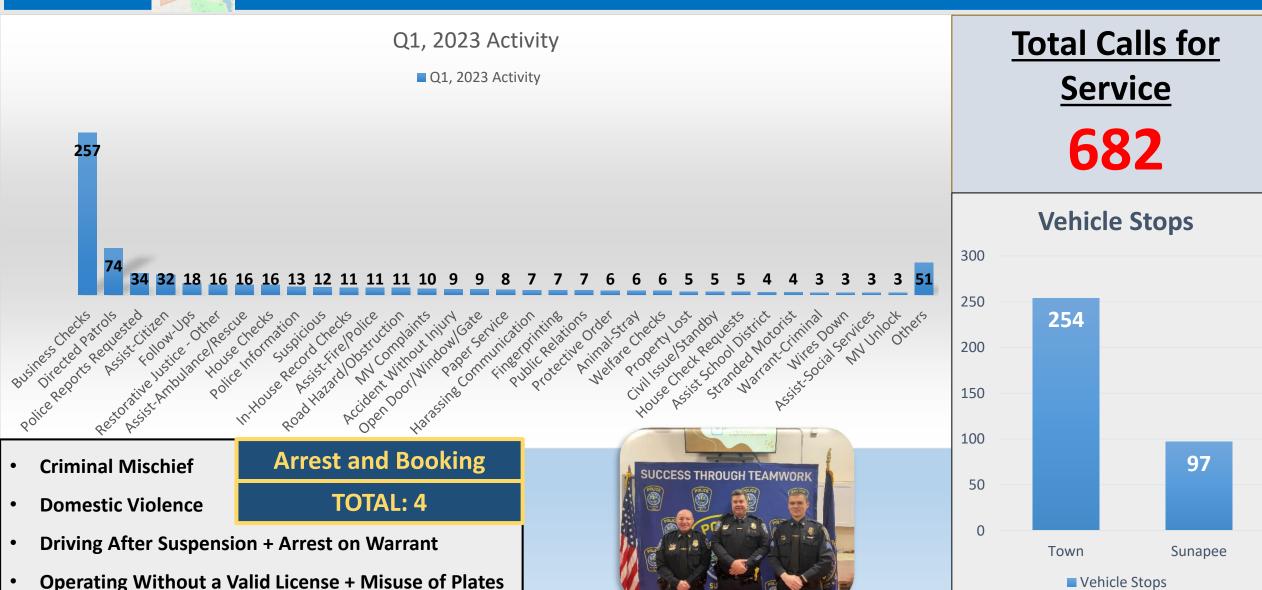

#### **Calls for Service Distribution By Sector**

POLICE SUNAPEE N.H.

January 1<sup>st</sup> through March 31<sup>st</sup> 2023

#### **Arrest and Booking**

- Operating Without a Valid License + Misuse of Plates
- Indecent Exposure & Lewdness
- Driving While Intoxicated
- Domestic Violence + Resisting Arrest + Protective Custody
- Domestic Violence (x2)
- Simple Assault
- Driving After Suspension + Arrest on Warrant
- Criminal Mischief
- Negligent Driving
- Violation of Protective Order (x2)

**TOTAL: 12 1 71%** from Q1, 2022 (7)

TOTAL: 2