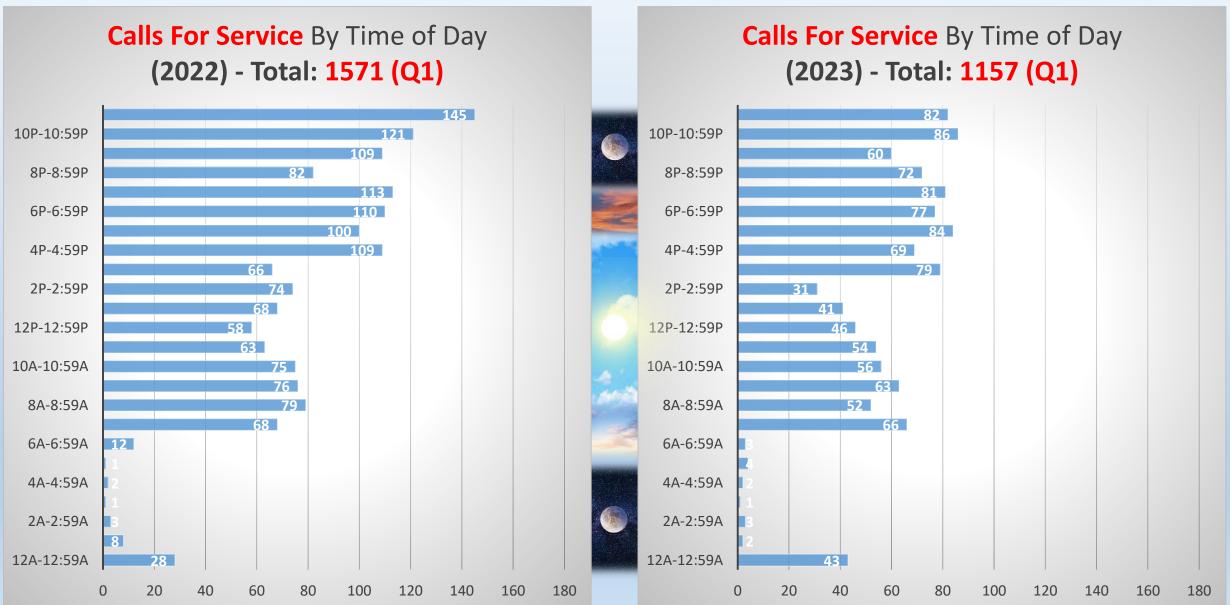

## Sunapee S.A.F.E.

(Sector Areas and Field Enforcement)

## Quarterly Report









POLICE SUNAPEE N.H.

January 1st through March 31st, 2023

#### **Calls for Service Distribution By Sector**









POLICE SUNAPEE N.H.

















January 1<sup>st</sup> through March 31<sup>st</sup> 2023

#### **Arrest and Booking**

- Operating Without a Valid License + Misuse of Plates
- Indecent Exposure & Lewdness
- Driving While Intoxicated
- Domestic Violence + Resisting Arrest + Protective Custody
- Domestic Violence (x2)
- Simple Assault
- Driving After Suspension + Arrest on Warrant
- Criminal Mischief
- Negligent Driving
- Violation of Protective Order (x2)



**TOTAL: 12 1 71%** from Q1, 2022 (7)



TOTAL: 2

## George's Mills



■ Vehicle Stops





#### George's Mills Harbor

January 1st through March 31st, 2023





#### Total Calls for Service

**35** 







#### **Perkins Pond**









#### Sunapee









#### Granliden









#### Sunapee Harbor

January 1<sup>st</sup>