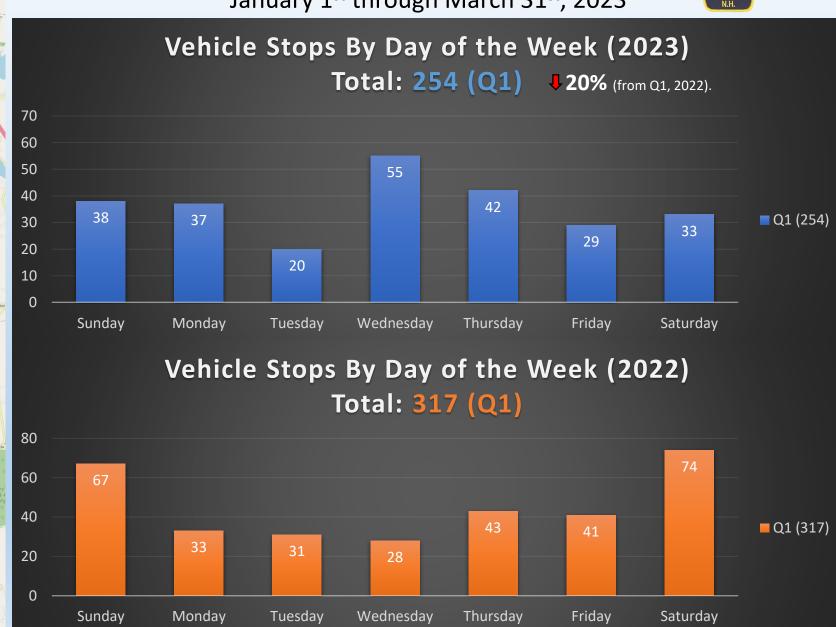

## Sunapee S.A.F.E.

(Sector Areas and Field Enforcement)

## Quarterly Report









POLICE SUNAPEE N.H.

January 1st through March 31st, 2023

#### **Calls for Service Distribution By Sector**









POLICE SUNAPEE N.H.

















January 1<sup>st</sup> through March 31<sup>st</sup> 2023

#### **Arrest and Booking**

- Operating Without a Valid License + Misuse of Plates
- Indecent Exposure & Lewdness
- Driving While Intoxicated
- Domestic Violence + Resisting Arrest + Protective Custody
- Domestic Violence (x2)
- Simple Assault
- Driving After Suspension + Arrest on Warrant
- Criminal Mischief
- Negligent Driving
- Violation of Protective Order (x2)



**TOTAL: 12 1 71%** from Q1, 2022 (7)



TOTAL: 2

## George's Mills



■ Vehicle Stops





#### George's Mills Harbor

January 1st through March 31st, 2023





#### Total Calls for Service

**35** 







#### **Perkins Pond**









#### Sunapee









#### Granliden









#### Sunapee Harbor

January 1<sup>st</sup> through March 31<sup>st<