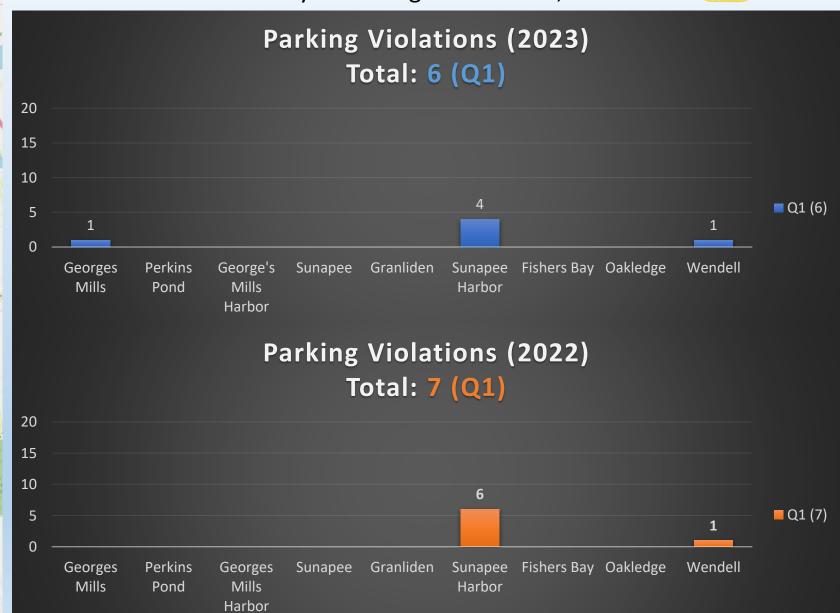

## Sunapee S.A.F.E.

(Sector Areas and Field Enforcement)

## Quarterly Report









POLICE SUNAPEE N.H.

January 1st through March 31st, 2023

#### **Calls for Service Distribution By Sector**









POLICE SUNAPEE N.H.

















January 1<sup>st</sup> through March 31<sup>st</sup> 2023

#### **Arrest and Booking**

- Operating Without a Valid License + Misuse of Plates
- Indecent Exposure & Lewdness
- Driving While Intoxicated
- Domestic Violence + Resisting Arrest + Protective Custody
- Domestic Violence (x2)
- Simple Assault
- Driving After Suspension + Arrest on Warrant
- Criminal Mischief
- Negligent Driving
- Violation of Protective Order (x2)



**TOTAL: 12 1 71%** from Q1, 2022 (7)



TOTAL: 2

## George's Mills



■ Vehicle Stops





#### George's Mills Harbor

January 1st through March 31st, 2023





#### Total Calls for Service

**35** 







#### **Perkins Pond**









#### Sunapee









#### Granliden









#### Sunapee Harbor

January 1<sup>st</sup> through March 31<sup>st</sup>,