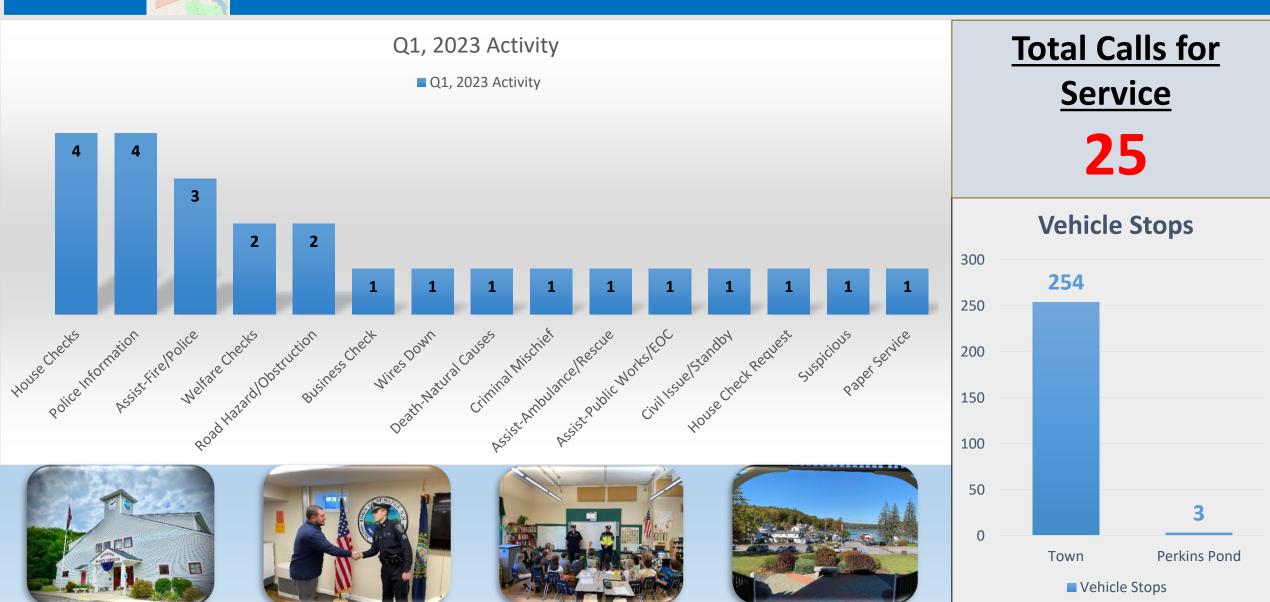

#### George's Mills Harbor

January 1st through March 31st, 2023

#### Total Calls for Service

**35** 