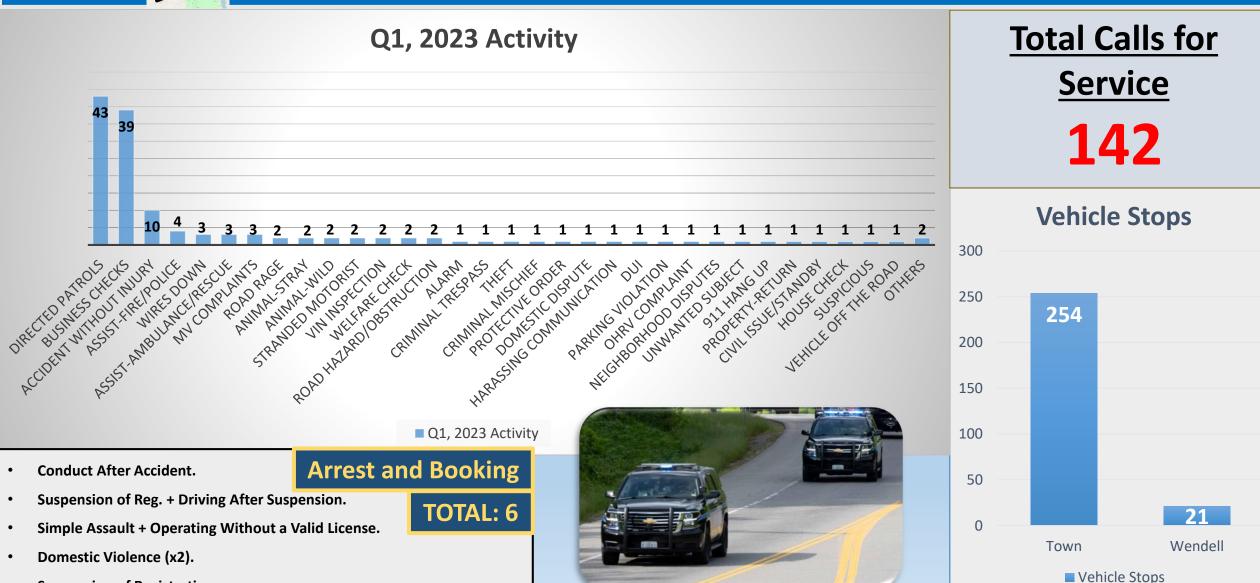

#### Total Calls for Service

**35** 

#### **Arrest and Booking**

- Operating Without a Valid License + Misuse of Plates
- Indecent Exposure & Lewdness
- Driving While Intoxicated
- Domestic Violence + Resisting Arrest + Protective Custody
- Domestic Violence (x2)
- Simple Assault
- Driving After Suspension + Arrest on Warrant
- Criminal Mischief
- Negligent Driving
- Violation of Protective Order (x2)

**TOTAL: 12 1 71%** from Q1, 2022 (7)

TOTAL: 2

### Oakledge

Suspension of Registration.

#### Wendell