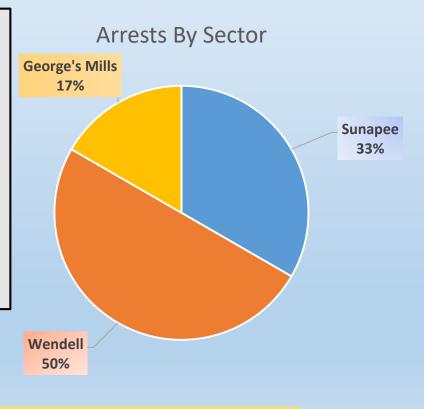

#### **Calls for Service Distribution By Sector**

POLICE SUNAPEE N.H.

January 1<sup>st</sup> through March 31<sup>st</sup> 2023

#### Sunapee

#### Wendell

## George's Mills

■ Vehicle Stops