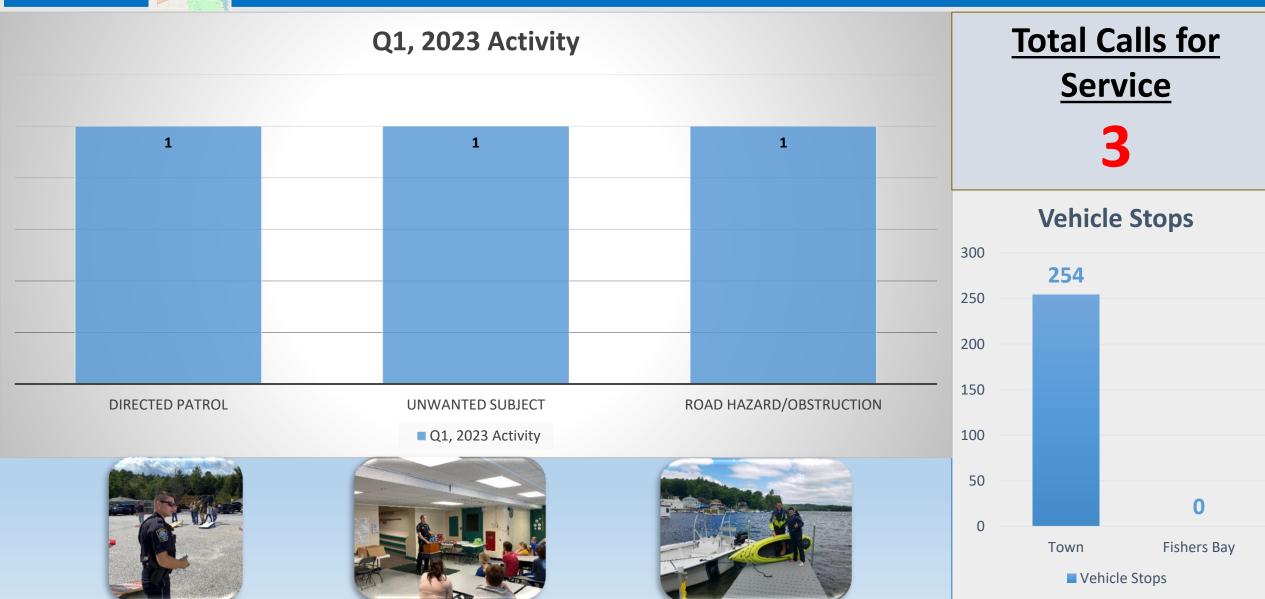

rough March 31<sup>st</sup> 2023

#### **Arrest and Booking**

- Operating Without a Valid License + Misuse of Plates
- Indecent Exposure & Lewdness
- Driving While Intoxicated
- Domestic Violence + Resisting Arrest + Protective Custody
- Domestic Violence (x2)
- Simple Assault
- Driving After Suspension + Arrest on Warrant
- Criminal Mischief
- Negligent Driving
- Violation of Protective Order (x2)



**TOTAL: 12 1 71%** from Q1, 2022 (7)



TOTAL: 2

## George's Mills



■ Vehicle Stops





#### George's Mills Harbor

January 1st through March 31st, 2023





#### Total Calls for Service

**35** 







#### **Perkins Pond**









#### Sunapee









#### Granliden









#### Sunapee Harbor

January 1<sup>st</sup> through March 31<sup>st</sup>, 2023







#### Fishers Bay









### Oakledge









Suspension of Registration.

#### Wendell









### **Lake Sunapee**



January 1<sup>st</sup> through March 31<sup>st</sup> 2023



Police Boat Patrols: - 0

Police Boat Calls: - 0



#### **On-Call Response**



January 1<sup>st</sup> through March 31<sup>st</sup> 2023

- Welfare Check: 1
- Assist-Fire/Police 1
- Alarm 1
- Drug Overdose 1
- Suspicious Incident 1

# Total On-Call Responses

5