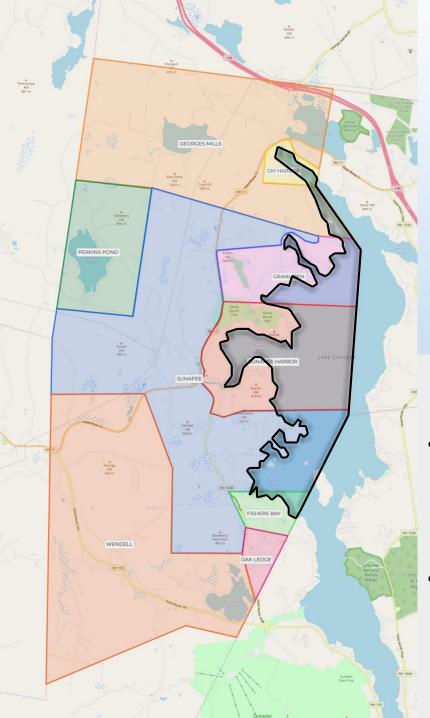

#### **Calls for Service Distribution By Sector**

POLICE SUNAPEE N.H.

January 1<sup>st</sup> through March 31<sup>st</sup> 2023

## George's Mills

■ Vehicle Stops

#### **Perkins Pond**

#### Sunapee

#### Granliden

#### George's Mills Harbor

January 1st through March 31st, 2023

#### Sunapee Harbor

January 1<sup>st</sup> through March 31<sup>st</sup>, 2023

#### Fishers Bay

### Oakledge

Suspension of Registration.

#### Wendell