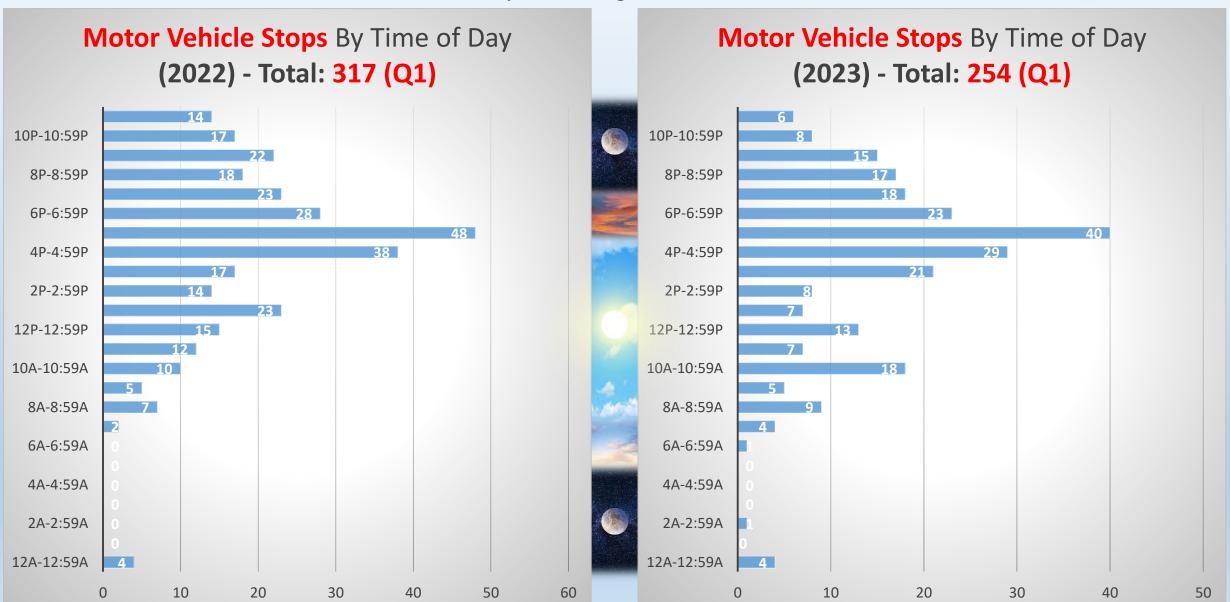

## Sunapee S.A.F.E.

(Sector Areas and Field Enforcement)

## Quarterly Report









POLICE SUNAPEE N.H.

January 1st through March 31st, 2023

#### **Calls for Service Distribution By Sector**









POLICE SUNAPEE N.H.

















January 1<sup>st</sup> through March 31<sup>st</sup> 2023

#### **Arrest and Booking**

- Operating Without a Valid License + Misuse of Plates
- Indecent Exposure & Lewdness
- Driving While Intoxicated
- Domestic Violence + Resisting Arrest + Protective Custody
- Domestic Violence (x2)
- Simple Assault
- Driving After Suspension + Arrest on Warrant
- Criminal Mischief
- Negligent Driving
- Violation of Protective Order (x2)



**TOTAL: 12 1 71%** from Q1, 2022 (7)



TOTAL: 2

## George's Mills



■ Vehicle Stops





#### George's Mills Harbor

January 1st through March 31st, 2023





#### Total Calls for Service

**35** 







#### **Perkins Pond**









#### Sunapee









#### Granliden









#### Sunapee Harbor

January 1<sup>st</sup> through March 31<sup>st</sup>, 202