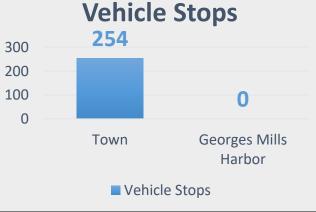

POLICE SUNAPEE N.H.

January 1st through March 31st, 2023

#### **Calls for Service Distribution By Sector**









POLICE SUNAPEE N.H.

















January 1<sup>st</sup> through March 31<sup>st</sup> 2023

#### **Arrest and Booking**

- Operating Without a Valid License + Misuse of Plates
- Indecent Exposure & Lewdness
- Driving While Intoxicated
- Domestic Violence + Resisting Arrest + Protective Custody
- Domestic Violence (x2)
- Simple Assault
- Driving After Suspension + Arrest on Warrant
- Criminal Mischief
- Negligent Driving
- Violation of Protective Order (x2)



**TOTAL: 12 1 71%** from Q1, 2022 (7)



TOTAL: 2

## George's Mills



■ Vehicle Stops





#### George's Mills Harbor

January 1st through March 31st, 2023





#### Total Calls for Service

**35** 







#### **Perkins Pond**









#### Sunapee









#### Granliden









#### Sunapee Harbor

January 1<sup>st</sup> through March 31<sup>st</sup>, 2023







#### Fishers Bay









### Oakledge









Suspension of Registration.

#### Wendell









### **Lake Sunapee**



January 1<sup>st</sup> through March 31<sup>st</sup> 2023



Police Boat Patrols: - 0

Police Boat Calls: - 0



#### **On-Call Response**



January 1<sup>st</sup> through March 31<sup>st</sup> 2023

- Welfare Check: 1
- Assist-Fire/Police 1
- Alarm 1
- Drug Overdose 1
- Suspicious Incident 1

# Total On-Call Responses

5