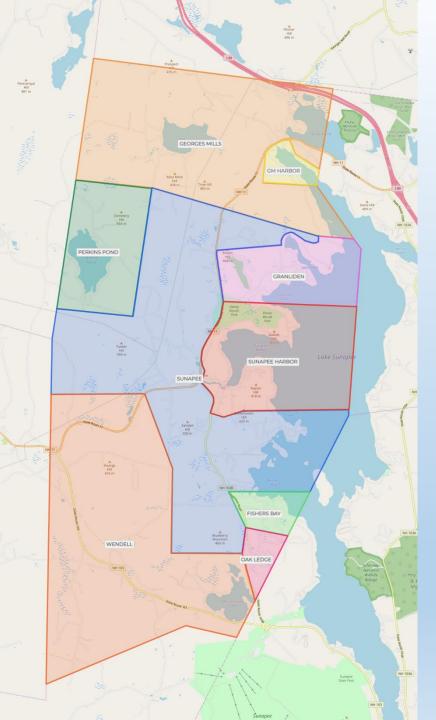

#### **Calls for Service Distribution By Sector**

POLICE SUNAPEE N.H.

January 1<sup>st</sup> through March 31<sup>st</sup> 2023

## George's Mills

■ Vehicle Stops

#### George's Mills Harbor

January 1st through March 31st, 2023

#### **Perkins Pond**

#### Sunapee

#### Granliden

#### Sunapee Harbor

January 1<sup>st</sup> through March 31<sup>st</sup>, 2023

#### Fishers Bay

### Oakledge

Suspension of Registration.

#### Wendell