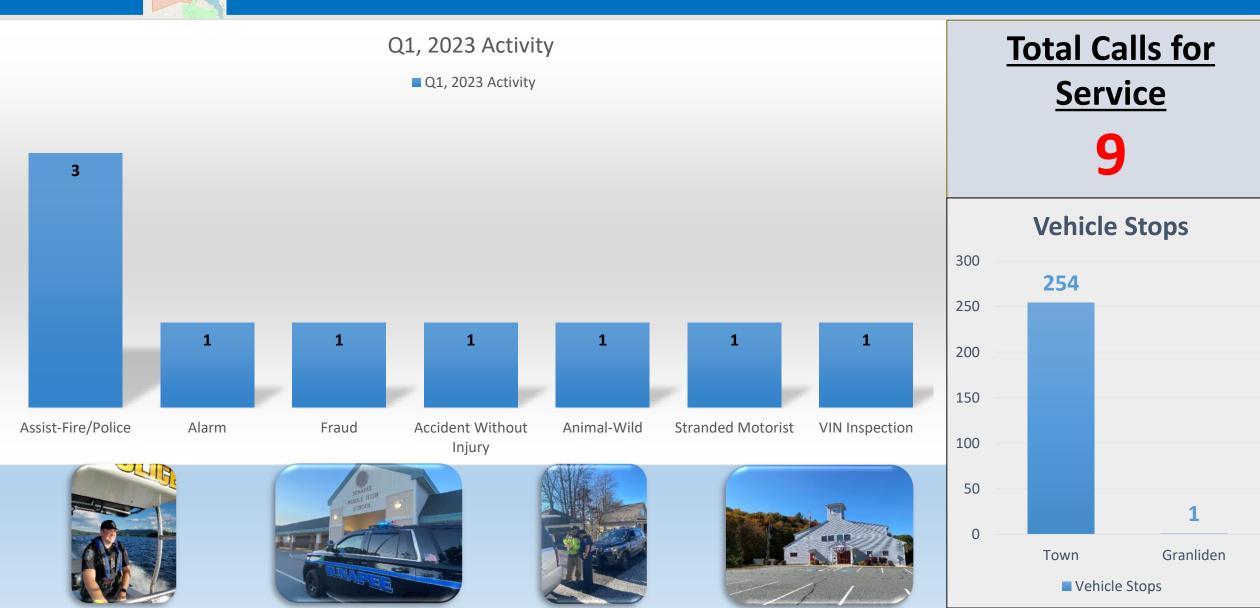

alls for Service Distribution By Sector**









POLICE SUNAPEE N.H.

















January 1<sup>st</sup> through March 31<sup>st</sup> 2023

#### **Arrest and Booking**

- Operating Without a Valid License + Misuse of Plates
- Indecent Exposure & Lewdness
- Driving While Intoxicated
- Domestic Violence + Resisting Arrest + Protective Custody
- Domestic Violence (x2)
- Simple Assault
- Driving After Suspension + Arrest on Warrant
- Criminal Mischief
- Negligent Driving
- Violation of Protective Order (x2)



**TOTAL: 12 1 71%** from Q1, 2022 (7)



TOTAL: 2

## George's Mills



■ Vehicle Stops





#### George's Mills Harbor

January 1st through March 31st, 2023





#### Total Calls for Service

**35** 







#### **Perkins Pond**









#### Sunapee









#### Granliden









#### Sunapee Harbor

January 1<sup>st</sup> through March 31<sup>st</sup>, 2023







#### Fishers Bay









### Oakledge









Suspension of Registration.

#### Wendell









### **Lake Sunapee**



January 1<sup>st</sup> through March 31<sup>st</sup> 2023



Police Boat Patrols: - 0

Police Boat Calls: - 0



#### **On-Call Response**



January 1<sup>st</sup> through March 31<sup>st</sup> 2023

- Welfare Check: 1
- Assist-Fire/Police 1
- Alarm 1
- Drug Overdose 1
- Suspicious Incident 1

# Total On-Call Responses

5