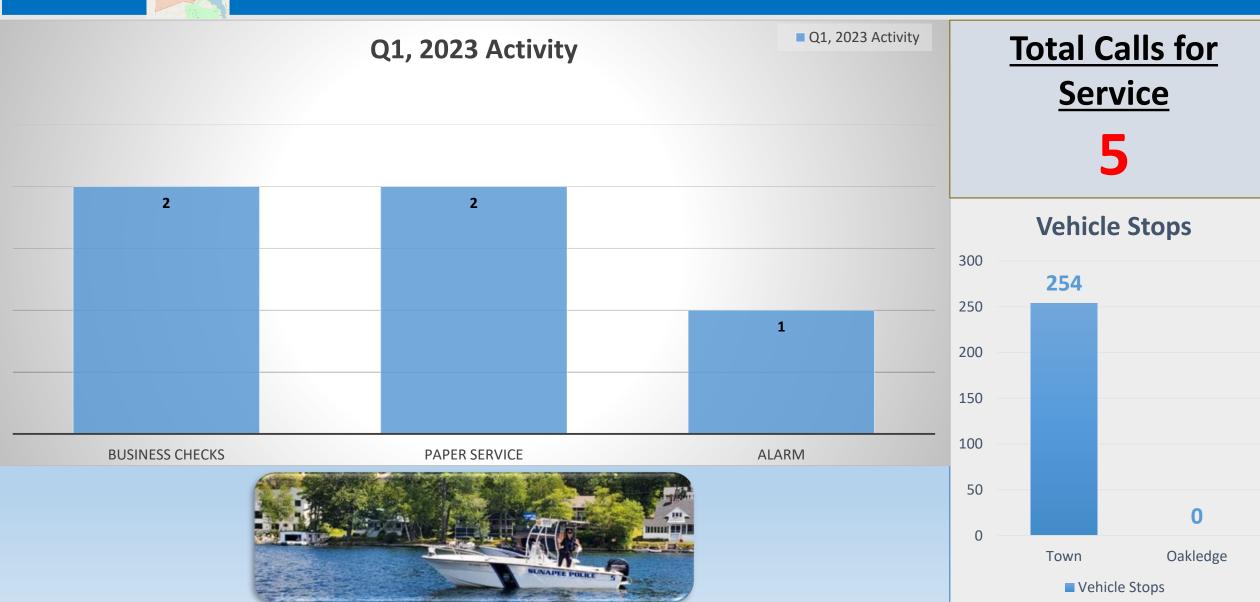

### Oakledge

Suspension of Registration.

#### Total Calls for Service

**35** 