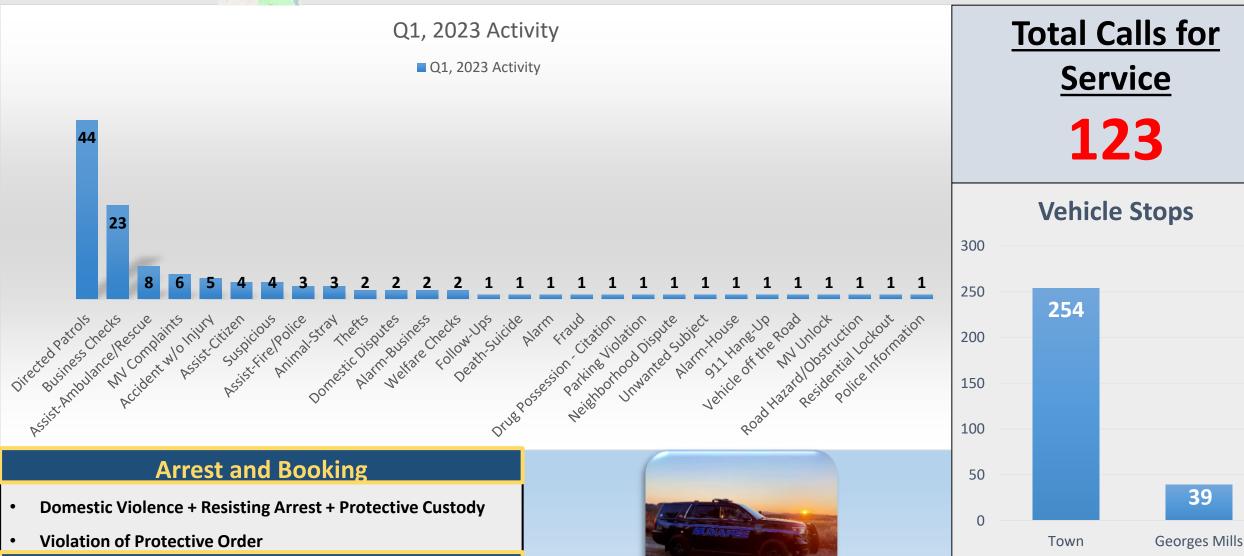

## Sunapee S.A.F.E.

(Sector Areas and Field Enforcement)

## Quarterly Report









POLICE SUNAPEE N.H.

January 1st through March 31st, 2023

#### **Calls for Service Distribution By Sector**









POLICE SUNAPEE N.H.

















January 1<sup>st</sup> through March 31<sup>st</sup> 2023

#### **Arrest and Booking**

- Operating Without a Valid License + Misuse of Plates
- Indecent Exposure & Lewdness
- Driving While Intoxicated
- Domestic Violence + Resisting Arrest + Protective Custody
- Domestic Violence (x2)
- Simple Assault
- Driving After Suspension + Arrest on Warrant
- Criminal Mischief
- Negligent Driving
- Violation of Protective Order (x2)



**TOTAL: 12 1 71%** from Q1, 2022 (7)



TOTAL: 2

## George's Mills



■ Vehicle Stops





#### George's Mills Harbor

January 1st through March 31st, 2023





#### Total Calls for Service

**35** 







#### **Perkins Pond**









#### Sunapee









#### Granliden









#### Sunapee Harbor

January 1<sup>st</sup> through March 31<sup>st</sup>, 2023







#### Fishers Bay









### Oakledge









Suspension of Registration.

#### Wendell









### **Lake Sunapee**



January 1<sup>st</sup> through March 31<sup>st</sup> 2023



Police Boat Patrols: - 0

Police Boat Calls: - 0



#### **On-Call Response**



January 1<sup>st</sup> through March 31<sup>st</sup> 2023

- Welfare Check: 1
- Assist-Fire/Police 1
- Alarm 1
- Drug Overdose 1
- Suspicious Incident 1

# Total On-Call Responses

5