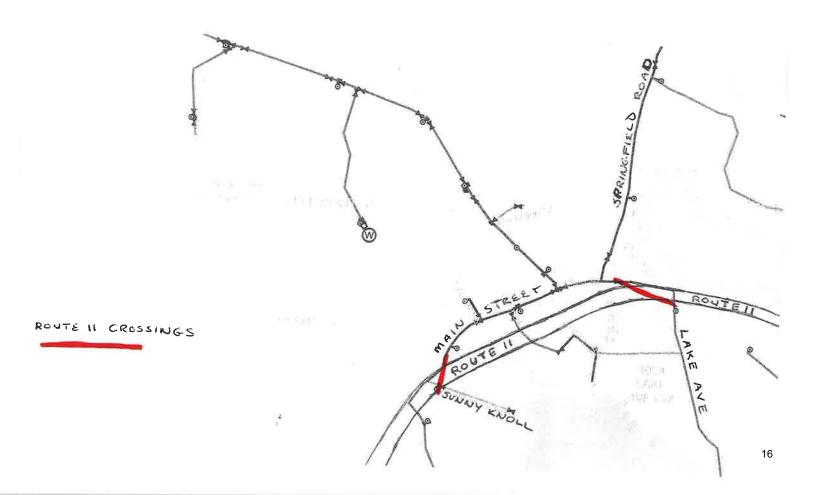

Article 2: Shall the Town raise and appropriate the sum of up to \$2,148,000 for first phase of the engineering, design, construction and installation of new water mains at five Route 11 crossings and on Lower Main Street, High Street, Central Street and Route 103B, and to authorize the issuance of not more than \$2,148,000 of bonds or notes in accordance with RSA 33, the Municipal Finance Act and authorizing the Sunapee Board of Selectmen to issue and negotiate said bonds or notes and to fix the date, maturities, denominations, interest rate and other details of said bonds or notes: and to authorize the Sunapee Board of Selectmen to apply for, accept and expend any grant funds that are available for such purpose? (3/5 majority vote required) *Recommended by the Board of Selectmen*.

\*\*See attached table & maps\*\*

This warrant article does not affect the tax rate.

| Project Description      | Funding Source                   | Available Funding Amount |
|--------------------------|----------------------------------|--------------------------|
| Sunapee Route 11         | DWSRF Loan                       | \$1,799,400              |
| Water Main Crossings     | Estimated Principal Forgiveness  | \$616,770                |
| & Water Main             | American Rescue Plan Act (ARPA)  |                          |
| Replacements             | State ARPA Grant                 | \$348,600                |
| DWSRF Loan Project As    |                                  | \$2,148,000              |
| Less Estimated Principle | e Forgiveness & State ARPA Grant | (\$965,370)              |
| Anticipated Final DWSR   | F Loan Amount                    | \$1,182,630              |