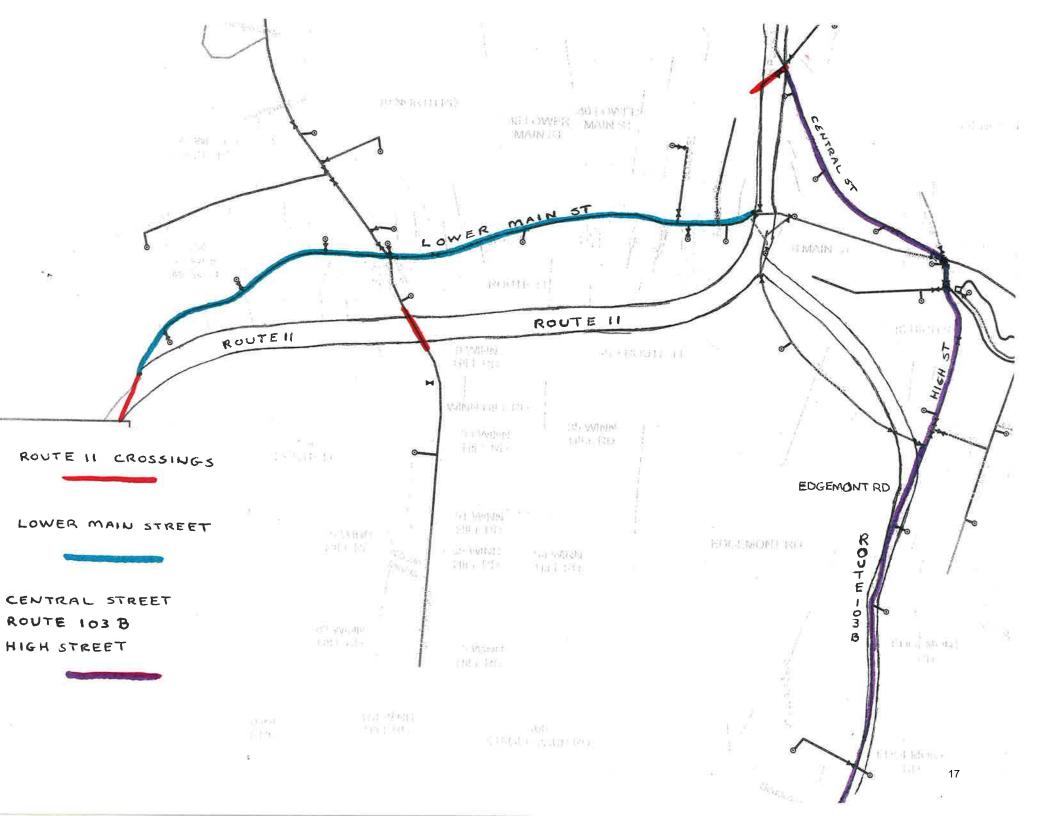

Article 2: Shall the Town raise and appropriate the sum of up to \$2,148,000 for first phase of the engineering, design, construction and installation of new water mains at five Route 11 crossings and on Lower Main Street, High Street, Central Street and Route 103B, and to authorize the issuance of not more than \$2,148,000 of bonds or notes in accordance with RSA 33, the Municipal Finance Act and authorizing the Sunapee Board of Selectmen to issue and negotiate said bonds or notes and to fix the date, maturities, denominations, interest rate and other details of said bonds or notes: and to authorize the Sunapee Board of Selectmen to apply for, accept and expend any grant funds that are available for such purpose? (3/5 majority vote required) *Recommended by the Board of Selectmen*.

\*\*See attached table & maps\*\*

This warrant article does not affect the tax rate.

| Project Description      | Funding Source                   | Available Funding Amount |
|--------------------------|----------------------------------|--------------------------|
| Sunapee Route 11         | DWSRF Loan                       | \$1,799,400              |
| Water Main Crossings     | Estimated Principal Forgiveness  | \$616,770                |
| & Water Main             | American Rescue Plan Act (ARPA)  |                          |
| Replacements             | State ARPA Grant                 | \$348,600                |
| DWSRF Loan Project As    |                                  | \$2,148,000              |
| Less Estimated Principle | e Forgiveness & State ARPA Grant | (\$965,370)              |
| Anticipated Final DWSR   | F Loan Amount                    | \$1,182,630              |