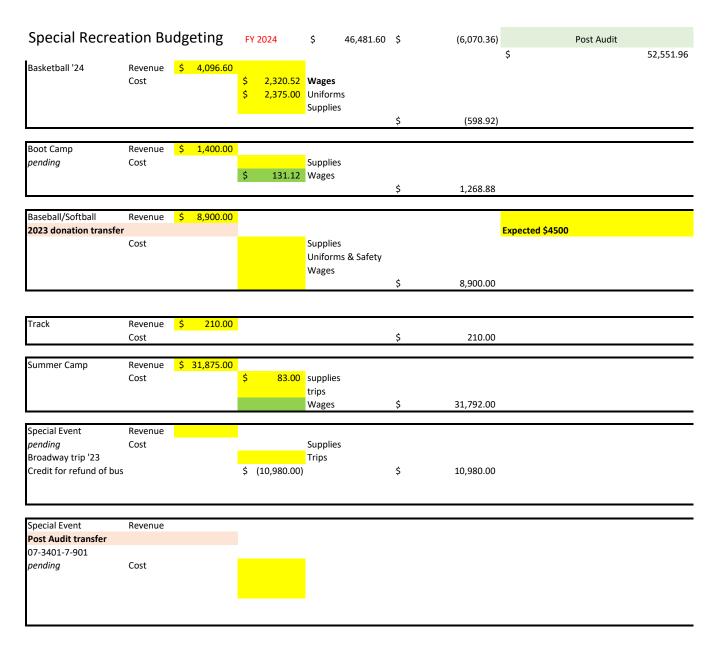

# 2023 Special Rec – Fund 07

Pre-Audited figures

Revenue: \$120,821 Expenses: \$130,702

Net: (\$9,881)

Post-Audit figures

Revenue: \$161,421 Expenses: \$130,702

Net: \$30,719

Donation deposit for \$43,100 in January 2024

# 1st Quarter Special Rec Fund 07- 2024

Programs fees \$46,256

Expenses paid (\$6,070)

Surplus \$52,327

Baseball and Summer Camp Revenue

# **Upcoming 2nd Q expenses from Fund 07**

# **Summer Camp:**

- 2<sup>nd</sup> Q expenses will be limited to trip deposits and supplies
- Majority of the expenses take place in 3<sup>rd</sup> Q (July Aug)
- Est expense \$4-5k
- Revenue received to date \$31,875

# Baseball/Softball;

- Expected expenses total \$12,375
  - Includes League fees, uniforms, Umpire costs.
- Revenue offset is at \$13,245, including sponsor funds

# Track:

- Small expenses for shirts and registration fees for State meet
- Est expenses \$138; Revenue collected \$210

Misc

Interest Incom

Online pymt discrepency

| Special Recre                                   | ation Bu                           | ıdgeting                   | FY 2023                                    | \$                  | 161,421.05  | \$                | 130,701.92 | Post Audit \$ 30,719.13                                                                            |                                                                                                                                                                                                        |
|-------------------------------------------------|------------------------------------|----------------------------|--------------------------------------------|---------------------|-------------|-------------------|------------|----------------------------------------------------------------------------------------------------|--------------------------------------------------------------------------------------------------------------------------------------------------------------------------------------------------------|
| Basketball '23 Basketball '24                   | Revenue<br>Cost<br>Revenue<br>Cost | \$ 3,955.00<br>\$ 1,253.40 |                                            | supplie Wages Wages |             | \$                | 2,605.60   |                                                                                                    | Last season we used old uniforms. budgeted more for wages, lack of officials                                                                                                                           |
|                                                 |                                    |                            | \$ 3,059.00<br>\$ 500.00                   | Uniforn<br>Supplie  |             | \$                | (2,585.60) | Transfer made for 2024 basketball year of \$4,096.60 Net \$20 basketball                           |                                                                                                                                                                                                        |
| Boot Camp                                       | Revenue                            | \$ 2,710.00                |                                            |                     |             |                   |            |                                                                                                    |                                                                                                                                                                                                        |
| pending                                         | Cost                               |                            | \$ 99.99<br>\$ 1,180.16                    | Supplie<br>Wages    |             | \$                | 1,429.85   |                                                                                                    | Revenue gained we purchase new equipment                                                                                                                                                               |
| Baseball/Softball Post Audit transfer           | Revenue                            | \$ 9,640.00<br>\$ 4,500.00 |                                            |                     |             |                   |            | pending a \$4500 transfer from Sugar River<br>on 1/03/24                                           |                                                                                                                                                                                                        |
|                                                 | Cost                               |                            | \$ 1,699.36<br>\$ 5,334.43<br>\$ 2,555.00  | 3 Uniforn           | ns & Safety |                   |            |                                                                                                    |                                                                                                                                                                                                        |
|                                                 |                                    |                            |                                            |                     |             | \$                | 4,551.21   |                                                                                                    |                                                                                                                                                                                                        |
| Track                                           | Revenue<br>Cost                    | \$ 95.00                   |                                            |                     |             | \$                | 95.00      | Rev \$225, Sent \$130 to Newport to host                                                           |                                                                                                                                                                                                        |
| Summer Camp                                     | Revenue<br>Cost                    | \$ 49,717.50               | \$ 3,300.91<br>\$ 2,008.20<br>\$ 33,696.79 | trips               |             | \$                | 10,711.60  |                                                                                                    |                                                                                                                                                                                                        |
|                                                 |                                    |                            | Ţ 33,030.73                                | vvages              |             | <u> </u>          | 10,711.00  |                                                                                                    |                                                                                                                                                                                                        |
| Swimming                                        | Revenue<br>Cost                    | \$ 5,510.00                | \$ 185.96<br>\$ 4,194.78                   |                     |             |                   |            |                                                                                                    |                                                                                                                                                                                                        |
|                                                 |                                    |                            |                                            |                     |             | \$                | 1,129.26   |                                                                                                    |                                                                                                                                                                                                        |
| Fireworks                                       | Revenue<br>Cost                    | \$ 11,600.00               | \$ 14,104.30                               | )                   |             | \$                | (2,504.30) |                                                                                                    |                                                                                                                                                                                                        |
| Dewey Beach store                               | Revenue<br>Cost                    | \$ 1,350.00                | \$ 136.29                                  | Uniforn             | es          |                   |            |                                                                                                    |                                                                                                                                                                                                        |
|                                                 |                                    |                            | \$ 160.78                                  | Resale              | COGS        | \$                | 485.93     |                                                                                                    |                                                                                                                                                                                                        |
| Special Event<br>Fishing derby                  | Revenue<br>Cost                    | \$ 310.00                  | \$ 300.00                                  |                     | 25          | proceeds from Cha | allenger   | posted against Soccer GL                                                                           |                                                                                                                                                                                                        |
|                                                 |                                    |                            |                                            | Trips               |             | \$                | 10.00      |                                                                                                    |                                                                                                                                                                                                        |
| Special Event pending                           | Revenue<br>Cost                    | \$ 120.00                  |                                            | Supplie             | 25          |                   |            | Soccer revenue                                                                                     |                                                                                                                                                                                                        |
| Broadway trip                                   |                                    |                            | \$ 6,792.25                                |                     |             | \$                | (6,672.25) | Broadway                                                                                           | Trip cancelled; Refunds \$704.50  Refund from Bus \$5490 (Rec'vd 1/16/24)  Entertainment budet hit for 1/2 unrefundable amt \$1,302.25  Rec Comm allocated donation for remaining unrefundable balance |
| Special Event Post Audit transfer 07-3401-7-901 | Revenue                            | \$ 38,600.00               |                                            |                     |             |                   |            | Donations to transfer from 11 to pay { up to \$50k, per July meeting min} \$38,600 To be deposited | \$ 38,600.00 transferred on 1/03/24 from sugar river                                                                                                                                                   |