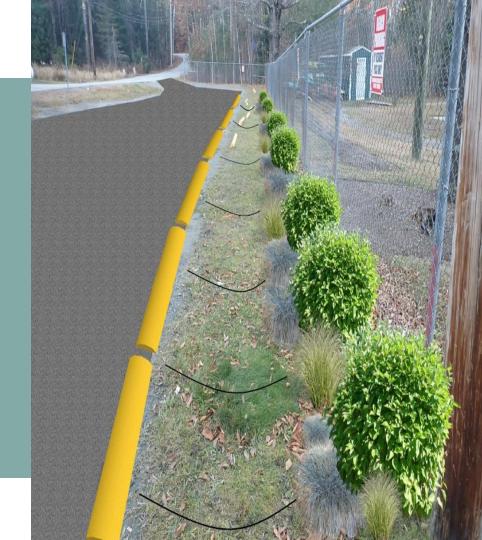

# C. Paving and Stormwater Management of Dewey Beach Parking Lot

Mr. Bourque said they have discussed stormwater runoff concerns with the LSPA regarding the Dewey Beach parking lot. The LSPA suggested adding a swale and vegetation before the lot is paved to help protect the lake. Ms. Martinez said she believes the Town cannot add sand to the beach for another two years, per State regulations, so they need to mitigate the runoff in this area. Selectboard Member Gallup noted the swale will need to be maintained to avoid being filled in.

MOTION to approve moving forward with the LSPA designed project at Dewey Beach made by Vice Chair Gottling, seconded by Selectboard Member Hathorn. A vote was taken. Motion carried unanimously.