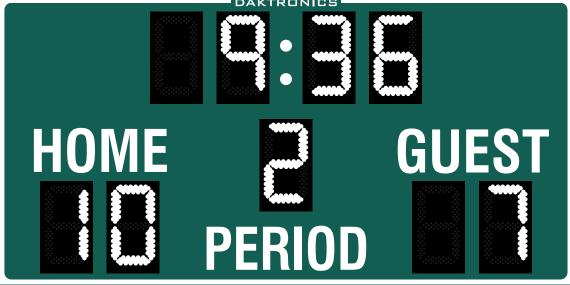

Recreation Director Steve Bourque appeared before the Selectboard to review the opportunity to accept a donation from J.S. Automotive and Lake Sunapee Electrical equaling \$10,100 to install a new electronic scoreboard. The vendor will be paid directly by the donor; the electrical work will be a donated service. The Selectboard commended the companies willing to make these donations. Mr. Bourque noted he has appeared before the Planning Board for a site plan review.

Chair Wallace asked for Selectboard comment; there was none.

Chair Wallace asked for public comment; there was none.

MOTION to approve the acceptance and expenditure of unanticipated revenue by the Sunapee Recreation Department in the estimated amount of \$10,100 for an electronic scoreboard for Dewey Field made by Selectboard Member Hathorn, seconded by Selectboard Member Gallup. A vote was taken. Motion carried unanimously.

# Scoreboard Donation

JS Automotive donating cost of sign \$7,900, provided by VT Display, Inc.

Lake Sunapee Electrical all electrical work needed (\$2,200)

# Scoreboard Donation

Request the Selectboard accept this unanticipated revenue for the purchase of an electronic scoreboard to be installed at Dewey Field off Route 11 in Sunapee.

# **DEWEY FIELD**

**SUNAPEE NH** 

DAKTRONICS

J.S. Automotive

Complete Automotive Service & Repair since 2009

- Non-Backlit Panel (above scoreboard) 2' high x 10' wide
- Scoreboard SO-2918 5' high x 10' wide
- Non-Backlit Panel (below scoreboard) 2' high x 10' wide