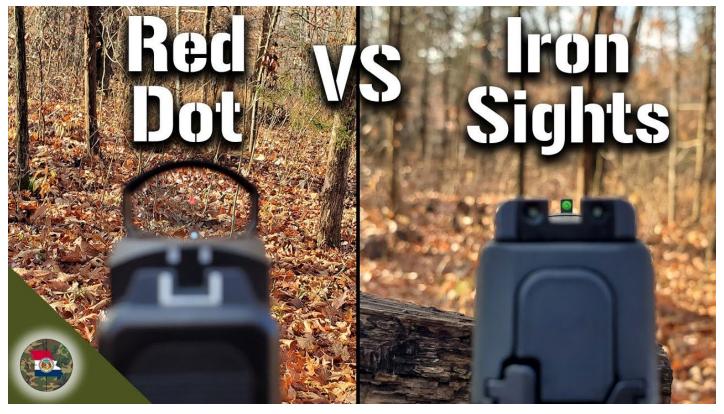

# 7:35 p.m. – Sunapee Police Department: Upgrade and Replacement of Select Firearms

Chief Cobb and Sergeant Nick Boisvert appeared before the Selectboard to present a proposal to replace select firearms through a donation of up to \$9,600 in value from the Police Benevolent Association. Sergeant Boisvert explained the limitations of the current firearms and the features of the firearms they intend to purchase. They will use the same ammunition as the current firearms. All officers will be fully trained in their use.

Chair Wallace asked for public comment.

Christine Corey asked why they chose this optic instead of Vortex. Sergeant Boisvert explained the optics chosen have a reputation for better durability and explained issues experienced with the magazines.

The Board asked if they had considered purchasing locally. Sergeant Boisvert explained SIG SAUER is in New Hampshire, and Ruger does not make a platform that would accommodate the Department's current needs.

MOTION to accept the newly donated firearms and optics not to exceed the value of \$9,600 and to allow the current duty pistols and unused firearms to be traded toward the purchase of new firearms and optics made by Selectboard Member Gallup and seconded by Selectboard Member Hathorn. A vote was taken. The motion carried unanimously.