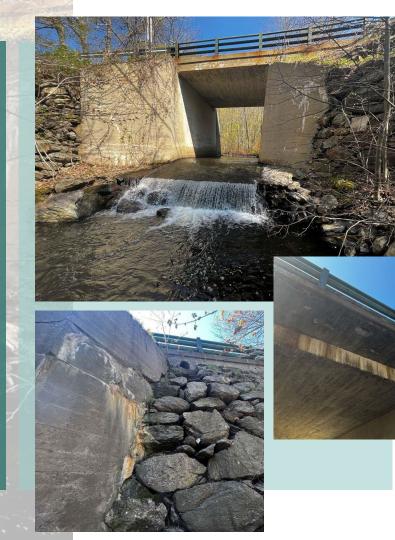

# 6. SELECTBOARD ACTION

• Elections on January 23rd

Mr. Trow urged residents to vote and explained to how to register to vote in the primary.

• Trask Brook Road Bridge closure

Vice Chair Gottling said the state has highly recommended that the Trask Brook Road bridge be closed. Ms. Martinez said her understanding was that the repairs that were made should last until the bridge is repaired by the state in 2034. She and the Highway Director were surprised to receive notification that it should be closed immediately. Mr. Trow noted the state cannot close the bridge; it is the Town's choice. He asked how it deteriorated so quickly.

Fire Chief Galloway said when the bridge was closed before, cars turned around in his driveway. He asked that "Road Closed" signs be placed at the end of the road and not at his driveway. He said \$33,000 was spent a year ago on repairs and asked if there was a warranty on that work. Mr. Trow said he believes it was Mr. Hazelton's design and a contractor was hired to do the work. Chief Galloway clarified it is two culverts and not a bridge.