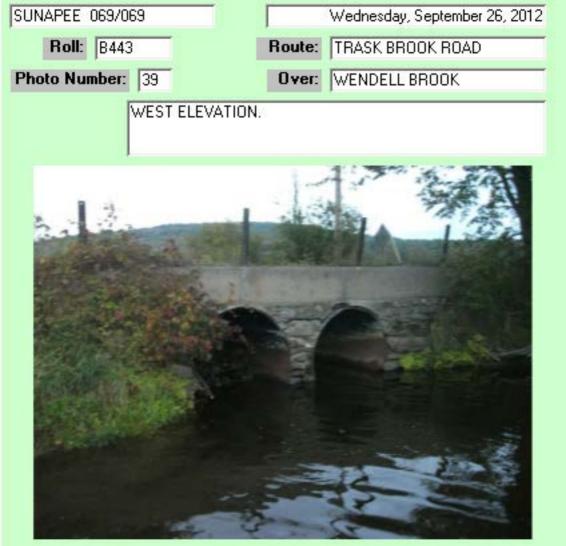

# 6. SELECTBOARD ACTION

• Elections on January 23rd

Mr. Trow urged residents to vote and explained to how to register to vote in the primary.

• Trask Brook Road Bridge closure

Vice Chair Gottling said the state has highly recommended that the Trask Brook Road bridge be closed. Ms. Martinez said her understanding was that the repairs that were made should last until the bridge is repaired by the state in 2034. She and the Highway Director were surprised to receive notification that it should be closed immediately. Mr. Trow noted the state cannot close the bridge; it is the Town's choice. He asked how it deteriorated so quickly.

Fire Chief Galloway said when the bridge was closed before, cars turned around in his driveway. He asked that "Road Closed" signs be placed at the end of the road and not at his driveway. He said \$33,000 was spent a year ago on repairs and asked if there was a warranty on that work. Mr. Trow said he believes it was Mr. Hazelton's design and a contractor was hired to do the work. Chief Galloway clarified it is two culverts and not a bridge.