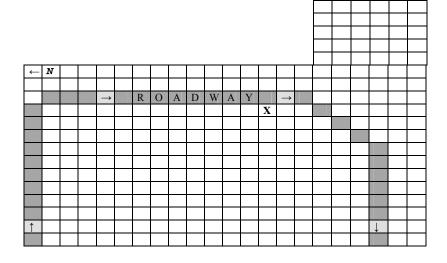

| ←        | N |  |               |   |   |   |   |   |   |   |               |  |  |         |  |
|----------|---|--|---------------|---|---|---|---|---|---|---|---------------|--|--|---------|--|
|          |   |  |               |   |   |   |   |   |   |   |               |  |  |         |  |
|          |   |  | $\rightarrow$ | R | О | Α | D | W | Α | Y | $\rightarrow$ |  |  |         |  |
|          |   |  |               |   |   |   |   |   |   |   | X             |  |  |         |  |
|          |   |  |               |   |   |   |   |   |   |   |               |  |  |         |  |
|          |   |  |               |   |   |   |   |   |   |   |               |  |  |         |  |
|          |   |  |               |   |   |   |   |   |   |   |               |  |  |         |  |
|          |   |  |               |   |   |   |   |   |   |   |               |  |  |         |  |
|          |   |  |               |   |   |   |   |   |   |   |               |  |  |         |  |
|          |   |  |               |   |   |   |   |   |   |   |               |  |  |         |  |
|          |   |  |               |   |   |   |   |   |   |   |               |  |  |         |  |
|          |   |  |               |   |   |   |   |   |   |   |               |  |  |         |  |
|          |   |  |               |   |   |   |   |   |   |   |               |  |  |         |  |
| <u> </u> |   |  |               |   |   |   |   |   |   |   |               |  |  | <b></b> |  |
| <u> </u> |   |  |               |   |   |   |   |   |   |   |               |  |  | <b></b> |  |

Eastman Cemetery, North Road, Sunapee Old (East) Section

| Owner of Record: | Unknown     |  |  |  |  |  |
|------------------|-------------|--|--|--|--|--|
| Lot Number:      | Unknown     |  |  |  |  |  |
| Grave Marker(s): | Pillow type |  |  |  |  |  |
|                  |             |  |  |  |  |  |
| Other Marker(s): | None        |  |  |  |  |  |
|                  |             |  |  |  |  |  |
|                  |             |  |  |  |  |  |
|                  |             |  |  |  |  |  |