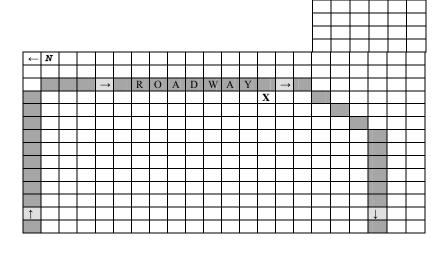

| ← N               |   |   |  |               |   |   |   |   |   |   |   |               |  |  |          |  |
|-------------------|---|---|--|---------------|---|---|---|---|---|---|---|---------------|--|--|----------|--|
| R O A D W A Y - X |   |   |  |               |   |   |   |   |   |   |   |               |  |  |          |  |
| R O A D W A Y - X |   |   |  |               |   |   |   |   |   |   |   |               |  |  |          |  |
| R O A D W A Y - X |   |   |  |               |   |   |   |   |   |   |   |               |  |  |          |  |
| R O A D W A Y - X |   |   |  |               |   |   |   |   |   |   |   |               |  |  |          |  |
| R O A D W A Y - X |   |   |  |               |   |   |   |   |   |   |   |               |  |  |          |  |
| R O A D W A Y - X |   |   |  |               |   |   |   |   |   |   |   |               |  |  |          |  |
| R O A D W A Y - X |   |   |  |               |   |   |   |   |   |   |   |               |  |  |          |  |
| R O A D W A Y - X |   |   |  |               |   |   |   |   |   |   |   |               |  |  |          |  |
|                   | ← | N |  |               |   |   |   |   |   |   |   |               |  |  |          |  |
|                   |   |   |  |               |   |   |   |   |   |   |   |               |  |  |          |  |
|                   |   |   |  | $\rightarrow$ | R | О | A | D | W | A | Y | $\rightarrow$ |  |  |          |  |
|                   |   |   |  |               |   |   |   |   |   |   |   | X             |  |  |          |  |
|                   |   |   |  |               |   |   |   |   |   |   |   |               |  |  |          |  |
| 1                 |   |   |  |               |   |   |   |   |   |   |   |               |  |  |          |  |
| 1                 |   |   |  |               |   |   |   |   |   |   |   |               |  |  |          |  |
| 1                 |   |   |  |               |   |   |   |   |   |   |   |               |  |  |          |  |
| 1                 |   |   |  |               |   |   |   |   |   |   |   |               |  |  |          |  |
| 1                 |   |   |  |               |   |   |   |   |   |   |   |               |  |  |          |  |
| 1                 |   |   |  |               |   |   |   |   |   |   |   |               |  |  |          |  |
|                   |   |   |  |               |   |   |   |   |   |   |   |               |  |  |          |  |
|                   |   |   |  |               |   |   |   |   |   |   |   |               |  |  |          |  |
|                   | 1 |   |  |               |   |   |   |   |   |   |   |               |  |  | <b>→</b> |  |

Eastman Cemetery, North Road, Sunapee Old (East) Section