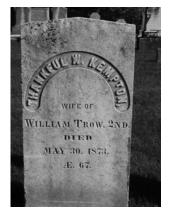

- David Perkins (son of Enoch) died Oct. 3, 1813, age 20 months, 5 days.
- Enoch Perkins (son of Enoch) died Feb. 4, 1822, age 1 year, 7 months, 23 days.
- Mrs. Mehitable Putnam, relict of the late Jacob Putnam, died Jan. 2, 1837, age 85 years.
- James Rand died May 5, 1833, age 3 years, 8 months.
- Elbridge G. Sargent, son of Moses & Betsey, died Nov. 21, 1829, age 11 years, 7 months.
- William Trow died Mar. 22, 1875, age 81.