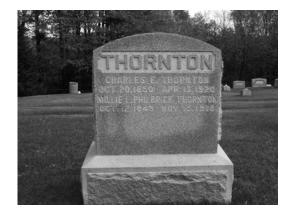

### THORNTON, Millie L.

Owner of Record: Charles Thornton

Lot Number: 4

Grave Marker(s): Memorial

Other Marker(s): Locational (2) flat: CET MLT

Corner (3) 4x4 inch plain
Placed in all but NE corner

FRONT BACK

Charles E. Thornton Oct 20 1850 Apr 13 1920 Millie L. Philbrick Thornton Oct 12 1849 Nov 15 1918

Additional Information Source(s)

Lot priced at \$13.00. Lot acquired Nov. 20, 1918 THIORNTON

Sunapee Cemetery Deed Records, Book 1, pg.9 Letters are above names on marker