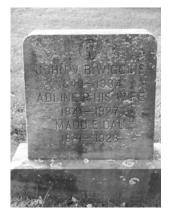

# THOMPSON, Sarah

| Owner of Record: | Unknown                      |
|------------------|------------------------------|
| Lot Number:      | Unknown                      |
| Grave Marker(s): | Monument                     |
|                  |                              |
| Other Marker(s): | Locational (4) foot: Father; |
|                  | Mother; Emma L. Young 1857 - |
|                  | 1935; Elvira Young Stocker   |
| •                | 1849 - 1928                  |

FRONT BACK

Rev. John Young
 July 28, 1816
 Sept. 29, 1905
 Sarah Thompson
 His wife
 Feb. 26, 1819
 Dec. 13, 1909

Additional Information Source(s)

YOUNG Appears beneath dates on marker

Eastman Cemetery, North Road, Sunapee Old (East) Section