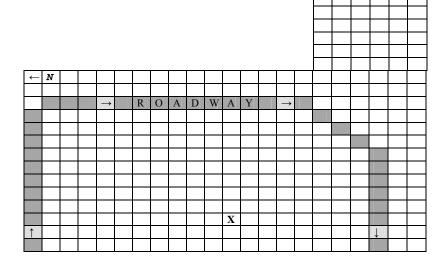

| ← N               |   |   |  |               |   |   |   |   |   |   |   |               |  |  |          |  |
|-------------------|---|---|--|---------------|---|---|---|---|---|---|---|---------------|--|--|----------|--|
| R O A D W A Y - X |   |   |  |               |   |   |   |   |   |   |   |               |  |  |          |  |
| R O A D W A Y - X |   |   |  |               |   |   |   |   |   |   |   |               |  |  |          |  |
| R O A D W A Y - X |   |   |  |               |   |   |   |   |   |   |   |               |  |  |          |  |
| R O A D W A Y - X |   |   |  |               |   |   |   |   |   |   |   |               |  |  |          |  |
| R O A D W A Y - X |   |   |  |               |   |   |   |   |   |   |   |               |  |  |          |  |
| R O A D W A Y - X |   |   |  |               |   |   |   |   |   |   |   |               |  |  |          |  |
| R O A D W A Y - X |   |   |  |               |   |   |   |   |   |   |   |               |  |  |          |  |
| R O A D W A Y - X |   |   |  |               |   |   |   |   |   |   |   |               |  |  |          |  |
|                   | ← | N |  |               |   |   |   |   |   |   |   |               |  |  |          |  |
|                   |   |   |  |               |   |   |   |   |   |   |   |               |  |  |          |  |
|                   |   |   |  | $\rightarrow$ | R | О | A | D | W | A | Y | $\rightarrow$ |  |  |          |  |
|                   |   |   |  |               |   |   |   |   |   |   |   | X             |  |  |          |  |
|                   |   |   |  |               |   |   |   |   |   |   |   |               |  |  |          |  |
| 1                 |   |   |  |               |   |   |   |   |   |   |   |               |  |  |          |  |
| 1                 |   |   |  |               |   |   |   |   |   |   |   |               |  |  |          |  |
| 1                 |   |   |  |               |   |   |   |   |   |   |   |               |  |  |          |  |
| 1                 |   |   |  |               |   |   |   |   |   |   |   |               |  |  |          |  |
| 1                 |   |   |  |               |   |   |   |   |   |   |   |               |  |  |          |  |
| 1                 |   |   |  |               |   |   |   |   |   |   |   |               |  |  |          |  |
|                   |   |   |  |               |   |   |   |   |   |   |   |               |  |  |          |  |
|                   |   |   |  |               |   |   |   |   |   |   |   |               |  |  |          |  |
|                   | 1 |   |  |               |   |   |   |   |   |   |   |               |  |  | <b>→</b> |  |

Eastman Cemetery, North Road, Sunapee Old (East) Section