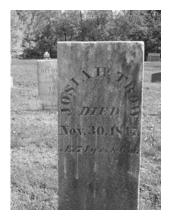

### TROW, Eliza A.

Owner of Record:
Lot Number:
Grave Marker(s):

Other Marker(s):

Locational (3) flat: Eliza, Mother,
Father

FRONT BACK

Willis W. Trow
Jan. 30, 1851
Jan. 7, 1928

Additional Information Source(s)

Lucia A. J., wife of W. W. Trow, died Oct. 4, 1895, aged 50 yrs. 6 mos.

South side of monument

Eliza A. Tucker, wife of Willis W. Trow, 1857 - 1934

North side of monument

| ← | N |  |               |   |   |   |   |   |   |   |               |  |  |              |  |
|---|---|--|---------------|---|---|---|---|---|---|---|---------------|--|--|--------------|--|
|   |   |  |               |   |   |   |   |   |   |   |               |  |  |              |  |
|   |   |  | $\rightarrow$ | R | О | Α | D | W | A | Y | $\rightarrow$ |  |  |              |  |
|   |   |  |               |   |   |   |   |   |   |   |               |  |  |              |  |
|   |   |  |               |   |   |   |   |   |   |   |               |  |  |              |  |
|   |   |  |               | X |   |   |   |   |   |   |               |  |  |              |  |
|   |   |  |               |   |   |   |   |   |   |   |               |  |  |              |  |
|   |   |  |               |   |   |   |   |   |   |   |               |  |  |              |  |
|   |   |  |               |   |   |   |   |   |   |   |               |  |  |              |  |
|   |   |  |               |   |   |   |   |   |   |   |               |  |  |              |  |
|   |   |  |               |   |   |   |   |   |   |   |               |  |  |              |  |
|   |   |  |               |   |   |   |   |   |   |   |               |  |  |              |  |
| 1 |   |  |               |   |   |   |   |   |   |   |               |  |  | $\downarrow$ |  |
|   |   |  |               |   |   |   |   |   |   |   |               |  |  |              |  |