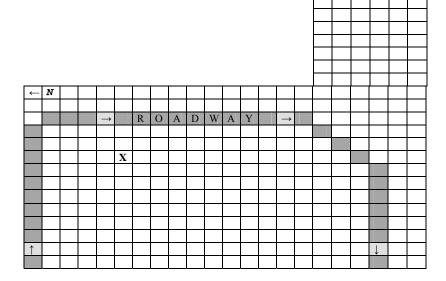

Lucia A. J., wife of W. W. Trow, died Oct. 4, 1895, aged 50 yrs. 6 mos.

South side of monument

Eliza A. Tucker, wife of Willis W. Trow, 1857 - 1934

North side of monument

| ← | N |  |               |   |   |   |   |   |   |   |               |  |  |              |  |
|---|---|--|---------------|---|---|---|---|---|---|---|---------------|--|--|--------------|--|
|   |   |  |               |   |   |   |   |   |   |   |               |  |  |              |  |
|   |   |  | $\rightarrow$ | R | О | Α | D | W | A | Y | $\rightarrow$ |  |  |              |  |
|   |   |  |               |   |   |   |   |   |   |   |               |  |  |              |  |
|   |   |  |               |   |   |   |   |   |   |   |               |  |  |              |  |
|   |   |  |               | X |   |   |   |   |   |   |               |  |  |              |  |
|   |   |  |               |   |   |   |   |   |   |   |               |  |  |              |  |
|   |   |  |               |   |   |   |   |   |   |   |               |  |  |              |  |
|   |   |  |               |   |   |   |   |   |   |   |               |  |  |              |  |
|   |   |  |               |   |   |   |   |   |   |   |               |  |  |              |  |
|   |   |  |               |   |   |   |   |   |   |   |               |  |  |              |  |
|   |   |  |               |   |   |   |   |   |   |   |               |  |  |              |  |
| 1 |   |  |               |   |   |   |   |   |   |   |               |  |  | $\downarrow$ |  |
|   |   |  |               |   |   |   |   |   |   |   |               |  |  |              |  |

Eastman Cemetery, North Road, Sunapee Old (East) Section

| Owner of Record: | Unknown   |
|------------------|-----------|
| Lot Number:      | Unknown   |
| Grave Marker(s): | Headstone |
|                  |           |
| Other Marker(s): | None      |
|                  |           |
|                  |           |
| •                |           |