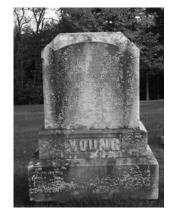

# THOMPSON, Sarah

| Owner of Record: | Unknown                      |
|------------------|------------------------------|
| Lot Number:      | Unknown                      |
| Grave Marker(s): | Monument                     |
|                  |                              |
| Other Marker(s): | Locational (4) foot: Father; |
|                  | Mother; Emma L. Young 1857 - |
|                  | 1935; Elvira Young Stocker   |
| •                | 1849 - 1928                  |

FRONT BACK

Rev. John Young
 July 28, 1816
 Sept. 29, 1905
 Sarah Thompson
 His wife
 Feb. 26, 1819
 Dec. 13, 1909

Additional Information Source(s)

YOUNG Appears beneath dates on marker

Eastman Cemetery, North Road, Sunapee Old (East) Section