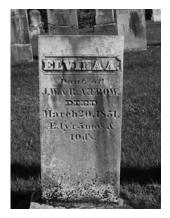

Eastman Cemetery, North Road, Sunapee Old (East) Section

| Owner of Record: | Unknown   |
|------------------|-----------|
| Lot Number:      | Unknown   |
| Grave Marker(s): | Headstone |
|                  |           |
| Other Marker(s): | None      |
|                  |           |
|                  |           |
| •                |           |

| FRONT                   | BACK |
|-------------------------|------|
|                         |      |
| Elvina A.               |      |
| Daut. of                |      |
| J. W. & R. A. Trow      |      |
| Died                    |      |
| March 20, 1851          |      |
| Age 1 yr 5 mos. 10 days |      |
|                         |      |

Eastman Cemetery, North Road, Sunapee Old (East) Section

Owner of Record: Unknown
Lot Number: Unknown
Grave Marker(s): Memorial

Other Marker(s): Locational (2) foot: Father,

Mother

FRONT BACK

Daniel E. Rollins Aug. 3, 1862 – Jan. 9, 1915 Emma S. Trow His Wife Oct. 23, 1864 – Dec. 3, 1901