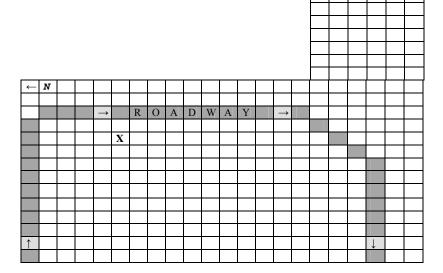

| ← N               |   |   |  |               |   |   |   |   |   |   |   |               |  |  |          |  |
|-------------------|---|---|--|---------------|---|---|---|---|---|---|---|---------------|--|--|----------|--|
| R O A D W A Y - X |   |   |  |               |   |   |   |   |   |   |   |               |  |  |          |  |
| R O A D W A Y - X |   |   |  |               |   |   |   |   |   |   |   |               |  |  |          |  |
| R O A D W A Y - X |   |   |  |               |   |   |   |   |   |   |   |               |  |  |          |  |
| R O A D W A Y - X |   |   |  |               |   |   |   |   |   |   |   |               |  |  |          |  |
| R O A D W A Y - X |   |   |  |               |   |   |   |   |   |   |   |               |  |  |          |  |
| R O A D W A Y - X |   |   |  |               |   |   |   |   |   |   |   |               |  |  |          |  |
| R O A D W A Y - X |   |   |  |               |   |   |   |   |   |   |   |               |  |  |          |  |
| R O A D W A Y - X |   |   |  |               |   |   |   |   |   |   |   |               |  |  |          |  |
|                   | ← | N |  |               |   |   |   |   |   |   |   |               |  |  |          |  |
|                   |   |   |  |               |   |   |   |   |   |   |   |               |  |  |          |  |
|                   |   |   |  | $\rightarrow$ | R | О | A | D | W | A | Y | $\rightarrow$ |  |  |          |  |
|                   |   |   |  |               |   |   |   |   |   |   |   | X             |  |  |          |  |
|                   |   |   |  |               |   |   |   |   |   |   |   |               |  |  |          |  |
| 1                 |   |   |  |               |   |   |   |   |   |   |   |               |  |  |          |  |
| 1                 |   |   |  |               |   |   |   |   |   |   |   |               |  |  |          |  |
| 1                 |   |   |  |               |   |   |   |   |   |   |   |               |  |  |          |  |
| 1                 |   |   |  |               |   |   |   |   |   |   |   |               |  |  |          |  |
| 1                 |   |   |  |               |   |   |   |   |   |   |   |               |  |  |          |  |
| 1                 |   |   |  |               |   |   |   |   |   |   |   |               |  |  |          |  |
|                   |   |   |  |               |   |   |   |   |   |   |   |               |  |  |          |  |
|                   |   |   |  |               |   |   |   |   |   |   |   |               |  |  |          |  |
|                   | 1 |   |  |               |   |   |   |   |   |   |   |               |  |  | <b>→</b> |  |

Eastman Cemetery, North Road, Sunapee Old (East) Section