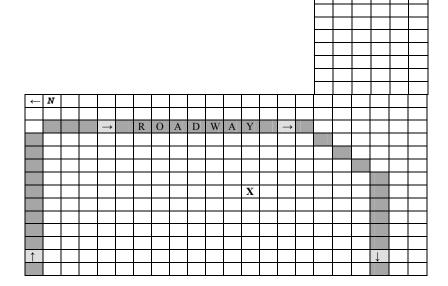

Lucia A. J., wife of W. W. Trow, died Oct. 4, 1895, aged 50 yrs. 6 mos.

South side of monument

Eliza A. Tucker, wife of Willis W. Trow, 1857 - 1934

North side of monument

| ← | N |  |               |   |   |   |   |   |   |   |               |  |  |              |  |
|---|---|--|---------------|---|---|---|---|---|---|---|---------------|--|--|--------------|--|
|   |   |  |               |   |   |   |   |   |   |   |               |  |  |              |  |
|   |   |  | $\rightarrow$ | R | О | Α | D | W | A | Y | $\rightarrow$ |  |  |              |  |
|   |   |  |               |   |   |   |   |   |   |   |               |  |  |              |  |
|   |   |  |               |   |   |   |   |   |   |   |               |  |  |              |  |
|   |   |  |               | X |   |   |   |   |   |   |               |  |  |              |  |
|   |   |  |               |   |   |   |   |   |   |   |               |  |  |              |  |
|   |   |  |               |   |   |   |   |   |   |   |               |  |  |              |  |
|   |   |  |               |   |   |   |   |   |   |   |               |  |  |              |  |
|   |   |  |               |   |   |   |   |   |   |   |               |  |  |              |  |
|   |   |  |               |   |   |   |   |   |   |   |               |  |  |              |  |
|   |   |  |               |   |   |   |   |   |   |   |               |  |  |              |  |
| 1 |   |  |               |   |   |   |   |   |   |   |               |  |  | $\downarrow$ |  |
|   |   |  |               |   |   |   |   |   |   |   |               |  |  |              |  |