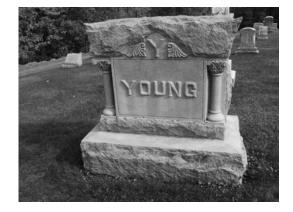

# THOMPSON, Sarah

| Owner of Record: | Unknown                      |
|------------------|------------------------------|
| Lot Number:      | Unknown                      |
| Grave Marker(s): | Monument                     |
|                  |                              |
| Other Marker(s): | Locational (4) foot: Father; |
|                  | Mother; Emma L. Young 1857 - |
|                  | 1935; Elvira Young Stocker   |
| •                | 1849 - 1928                  |

FRONT BACK

Rev. John Young
 July 28, 1816
 Sept. 29, 1905
 Sarah Thompson
 His wife
 Feb. 26, 1819
 Dec. 13, 1909

Additional Information Source(s)

YOUNG Appears beneath dates on marker

Eastman Cemetery, North Road, Sunapee Old (East) Section