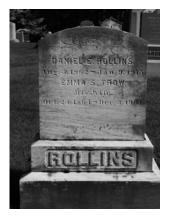

Eastman Cemetery, North Road, Sunapee Old (East) Section

Owner of Record: Unknown
Lot Number: Unknown
Grave Marker(s): Memorial

Other Marker(s): Locational (2) foot: Father,

Mother

FRONT BACK

Daniel E. Rollins Aug. 3, 1862 – Jan. 9, 1915 Emma S. Trow His Wife Oct. 23, 1864 – Dec. 3, 1901