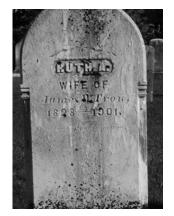

# THOMPSON, Sarah

| Owner of Record: | Unknown                      |
|------------------|------------------------------|
| Lot Number:      | Unknown                      |
| Grave Marker(s): | Monument                     |
|                  |                              |
| Other Marker(s): | Locational (4) foot: Father; |
|                  | Mother; Emma L. Young 1857 - |
|                  | 1935; Elvira Young Stocker   |
| •                | 1849 - 1928                  |

FRONT BACK

Rev. John Young
 July 28, 1816
 Sept. 29, 1905
 Sarah Thompson
 His wife
 Feb. 26, 1819
 Dec. 13, 1909

Additional Information Source(s)

YOUNG Appears beneath dates on marker

Eastman Cemetery, North Road, Sunapee Old (East) Section