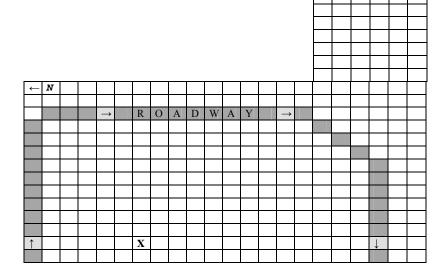

# THOMPSON, Sarah

| Owner of Record: | Unknown                      |
|------------------|------------------------------|
| Lot Number:      | Unknown                      |
| Grave Marker(s): | Monument                     |
|                  |                              |
| Other Marker(s): | Locational (4) foot: Father; |
|                  | Mother; Emma L. Young 1857 - |
|                  | 1935; Elvira Young Stocker   |
| •                | 1849 - 1928                  |

FRONT BACK

Rev. John Young
 July 28, 1816
 Sept. 29, 1905
 Sarah Thompson
 His wife
 Feb. 26, 1819
 Dec. 13, 1909

Additional Information Source(s)

YOUNG Appears beneath dates on marker

Eastman Cemetery, North Road, Sunapee Old (East) Section

Eastman Cemetery, North Road, Sunapee Old (East) Section