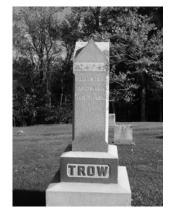

### TROW, Eliza A.

Owner of Record:
Lot Number:
Grave Marker(s):

Other Marker(s):

Locational (3) flat: Eliza, Mother,
Father

FRONT BACK

Willis W. Trow
Jan. 30, 1851
Jan. 7, 1928

Additional Information Source(s)

Lucia A. J., wife of W. W. Trow, died Oct. 4, 1895, aged 50 yrs. 6 mos.

South side of monument

Eliza A. Tucker, wife of Willis W. Trow, 1857 - 1934

North side of monument

| ← | N |  |               |   |   |   |   |   |   |   |               |  |  |              |  |
|---|---|--|---------------|---|---|---|---|---|---|---|---------------|--|--|--------------|--|
|   |   |  |               |   |   |   |   |   |   |   |               |  |  |              |  |
|   |   |  | $\rightarrow$ | R | О | Α | D | W | A | Y | $\rightarrow$ |  |  |              |  |
|   |   |  |               |   |   |   |   |   |   |   |               |  |  |              |  |
|   |   |  |               |   |   |   |   |   |   |   |               |  |  |              |  |
|   |   |  |               | X |   |   |   |   |   |   |               |  |  |              |  |
|   |   |  |               |   |   |   |   |   |   |   |               |  |  |              |  |
|   |   |  |               |   |   |   |   |   |   |   |               |  |  |              |  |
|   |   |  |               |   |   |   |   |   |   |   |               |  |  |              |  |
|   |   |  |               |   |   |   |   |   |   |   |               |  |  |              |  |
|   |   |  |               |   |   |   |   |   |   |   |               |  |  |              |  |
|   |   |  |               |   |   |   |   |   |   |   |               |  |  |              |  |
| 1 |   |  |               |   |   |   |   |   |   |   |               |  |  | $\downarrow$ |  |
|   |   |  |               |   |   |   |   |   |   |   |               |  |  |              |  |