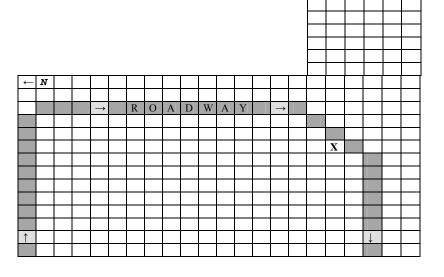

Lucia A. J., wife of W. W. Trow, died Oct. 4, 1895, aged 50 yrs. 6 mos.

South side of monument

Eliza A. Tucker, wife of Willis W. Trow, 1857 - 1934

North side of monument

| ← | N |  |               |   |   |   |   |   |   |   |               |  |  |              |  |
|---|---|--|---------------|---|---|---|---|---|---|---|---------------|--|--|--------------|--|
|   |   |  |               |   |   |   |   |   |   |   |               |  |  |              |  |
|   |   |  | $\rightarrow$ | R | О | Α | D | W | A | Y | $\rightarrow$ |  |  |              |  |
|   |   |  |               |   |   |   |   |   |   |   |               |  |  |              |  |
|   |   |  |               |   |   |   |   |   |   |   |               |  |  |              |  |
|   |   |  |               | X |   |   |   |   |   |   |               |  |  |              |  |
|   |   |  |               |   |   |   |   |   |   |   |               |  |  |              |  |
|   |   |  |               |   |   |   |   |   |   |   |               |  |  |              |  |
|   |   |  |               |   |   |   |   |   |   |   |               |  |  |              |  |
|   |   |  |               |   |   |   |   |   |   |   |               |  |  |              |  |
|   |   |  |               |   |   |   |   |   |   |   |               |  |  |              |  |
|   |   |  |               |   |   |   |   |   |   |   |               |  |  |              |  |
| 1 |   |  |               |   |   |   |   |   |   |   |               |  |  | $\downarrow$ |  |
|   |   |  |               |   |   |   |   |   |   |   |               |  |  |              |  |