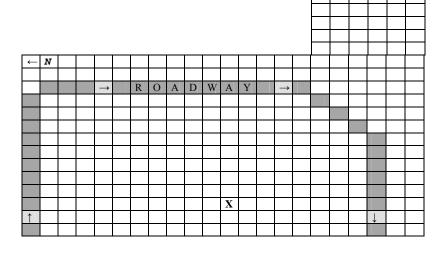

Eastman Cemetery, North Road, Sunapee Old (East) Section

Owner of Record: Unknown
Lot Number: Unknown
Grave Marker(s): Memorial

Other Marker(s): Locational (2) foot: Father,

Mother

FRONT BACK

Daniel E. Rollins Aug. 3, 1862 – Jan. 9, 1915 Emma S. Trow His Wife Oct. 23, 1864 – Dec. 3, 1901