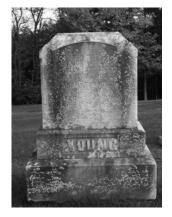

# THOMPSON, Sarah

| Owner of Record: | Unknown                      |
|------------------|------------------------------|
| Lot Number:      | Unknown                      |
| Grave Marker(s): | Monument                     |
|                  |                              |
| Other Marker(s): | Locational (4) foot: Father; |
|                  | Mother; Emma L. Young 1857 - |
|                  | 1935; Elvira Young Stocker   |
| •                | 1849 - 1928                  |

FRONT BACK

Rev. John Young
 July 28, 1816
 Sept. 29, 1905
 Sarah Thompson
 His wife
 Feb. 26, 1819
 Dec. 13, 1909

Additional Information Source(s)

YOUNG Appears beneath dates on marker

Eastman Cemetery, North Road, Sunapee Old (East) Section