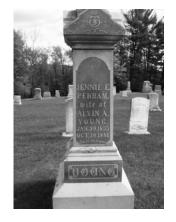

| Owner of Record: | Unknown  |
|------------------|----------|
| Lot Number:      | Unknown  |
| Grave Marker(s): | Memorial |
|                  |          |
| Other Marker(s): |          |
|                  |          |
|                  |          |
|                  |          |

| FRONT                                   | BACK |
|-----------------------------------------|------|
| Elisabeth Trow Wife of Abram Davis Died | BACK |
| Jan. 15, 1888<br>Age 76 yrs. 7 mos      |      |