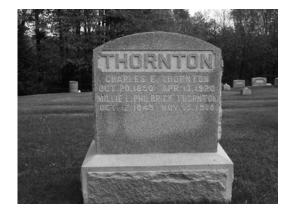

### THORNTON, Charles E.

Owner of Record: Charles Thornton

Lot Number: 4

Grave Marker(s): Memorial

Other Marker(s): Locational (2) flat: CET MLT

Corner (3) 4x4 inch plain Placed in all but NE corner

FRONT BACK

Charles E. Thornton Oct 20 1850 Apr 13 1920 Millie L. Philbrick Thornton Oct 12 1849 Nov 15 1918

Additional Information Source(s)

Lot priced at \$13.00. Lot acquired Nov. 20, 1918 THIORNTON

Sunapee Cemetery Deed Records, Book 1, pg.9 Letters are above names on marker