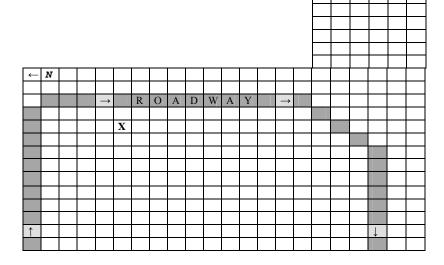

# THOMPSON, Sarah

| Owner of Record: | Unknown                      |
|------------------|------------------------------|
| Lot Number:      | Unknown                      |
| Grave Marker(s): | Monument                     |
|                  |                              |
| Other Marker(s): | Locational (4) foot: Father; |
|                  | Mother; Emma L. Young 1857 - |
|                  | 1935; Elvira Young Stocker   |
| •                | 1849 - 1928                  |

FRONT BACK

Rev. John Young
 July 28, 1816
 Sept. 29, 1905
 Sarah Thompson
 His wife
 Feb. 26, 1819
 Dec. 13, 1909

Additional Information Source(s)

YOUNG Appears beneath dates on marker

Eastman Cemetery, North Road, Sunapee Old (East) Section

Eastman Cemetery, North Road, Sunapee Old (East) Section