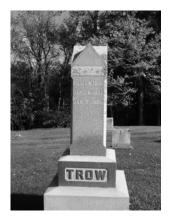

### TROW, Eliza A.

Owner of Record:
Lot Number:
Grave Marker(s):

Other Marker(s):

Locational (3) flat: Eliza, Mother,
Father

FRONT BACK

Willis W. Trow
Jan. 30, 1851
Jan. 7, 1928

Additional Information Source(s)

Lucia A. J., wife of W. W. Trow, died Oct. 4, 1895, aged 50 yrs. 6 mos.

South side of monument

Eliza A. Tucker, wife of Willis W. Trow, 1857 - 1934

North side of monument

| ← | N |  |               |   |   |   |   |   |   |   |               |  |  |              |  |
|---|---|--|---------------|---|---|---|---|---|---|---|---------------|--|--|--------------|--|
|   |   |  |               |   |   |   |   |   |   |   |               |  |  |              |  |
|   |   |  | $\rightarrow$ | R | О | Α | D | W | A | Y | $\rightarrow$ |  |  |              |  |
|   |   |  |               |   |   |   |   |   |   |   |               |  |  |              |  |
|   |   |  |               |   |   |   |   |   |   |   |               |  |  |              |  |
|   |   |  |               | X |   |   |   |   |   |   |               |  |  |              |  |
|   |   |  |               |   |   |   |   |   |   |   |               |  |  |              |  |
|   |   |  |               |   |   |   |   |   |   |   |               |  |  |              |  |
|   |   |  |               |   |   |   |   |   |   |   |               |  |  |              |  |
|   |   |  |               |   |   |   |   |   |   |   |               |  |  |              |  |
|   |   |  |               |   |   |   |   |   |   |   |               |  |  |              |  |
|   |   |  |               |   |   |   |   |   |   |   |               |  |  |              |  |
| 1 |   |  |               |   |   |   |   |   |   |   |               |  |  | $\downarrow$ |  |
|   |   |  |               |   |   |   |   |   |   |   |               |  |  |              |  |