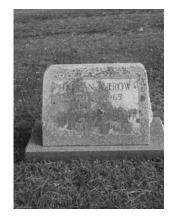

| FRONT                                   | BACK |
|-----------------------------------------|------|
| Elisabeth Trow Wife of Abram Davis Died | BACK |
| Jan. 15, 1888<br>Age 76 yrs. 7 mos      |      |

Eastman Cemetery, North Road, Sunapee Old (East) Section