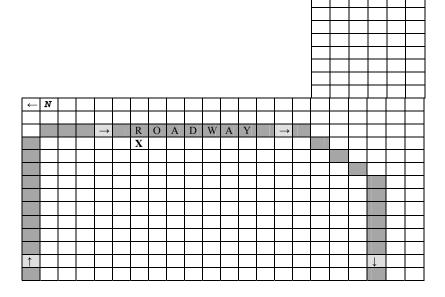

| ← N               |   |   |  |               |   |   |   |   |   |   |   |               |  |  |          |  |
|-------------------|---|---|--|---------------|---|---|---|---|---|---|---|---------------|--|--|----------|--|
| R O A D W A Y - X |   |   |  |               |   |   |   |   |   |   |   |               |  |  |          |  |
| R O A D W A Y - X |   |   |  |               |   |   |   |   |   |   |   |               |  |  |          |  |
| R O A D W A Y - X |   |   |  |               |   |   |   |   |   |   |   |               |  |  |          |  |
| R O A D W A Y - X |   |   |  |               |   |   |   |   |   |   |   |               |  |  |          |  |
| R O A D W A Y - X |   |   |  |               |   |   |   |   |   |   |   |               |  |  |          |  |
| R O A D W A Y - X |   |   |  |               |   |   |   |   |   |   |   |               |  |  |          |  |
| R O A D W A Y - X |   |   |  |               |   |   |   |   |   |   |   |               |  |  |          |  |
| R O A D W A Y - X |   |   |  |               |   |   |   |   |   |   |   |               |  |  |          |  |
|                   | ← | N |  |               |   |   |   |   |   |   |   |               |  |  |          |  |
|                   |   |   |  |               |   |   |   |   |   |   |   |               |  |  |          |  |
|                   |   |   |  | $\rightarrow$ | R | О | A | D | W | A | Y | $\rightarrow$ |  |  |          |  |
|                   |   |   |  |               |   |   |   |   |   |   |   | X             |  |  |          |  |
|                   |   |   |  |               |   |   |   |   |   |   |   |               |  |  |          |  |
| 1                 |   |   |  |               |   |   |   |   |   |   |   |               |  |  |          |  |
| 1                 |   |   |  |               |   |   |   |   |   |   |   |               |  |  |          |  |
| 1                 |   |   |  |               |   |   |   |   |   |   |   |               |  |  |          |  |
| 1                 |   |   |  |               |   |   |   |   |   |   |   |               |  |  |          |  |
| 1                 |   |   |  |               |   |   |   |   |   |   |   |               |  |  |          |  |
| 1                 |   |   |  |               |   |   |   |   |   |   |   |               |  |  |          |  |
|                   |   |   |  |               |   |   |   |   |   |   |   |               |  |  |          |  |
|                   |   |   |  |               |   |   |   |   |   |   |   |               |  |  |          |  |
|                   | 1 |   |  |               |   |   |   |   |   |   |   |               |  |  | <b>→</b> |  |

Eastman Cemetery, North Road, Sunapee Old (East) Section