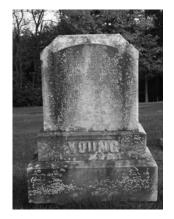

FRONT BACK

Rev. John Young
 July 28, 1816
 Sept. 29, 1905
 Sarah Thompson
 His wife
 Feb. 26, 1819
 Dec. 13, 1909

Additional Information Source(s)

YOUNG Appears beneath dates on marker

Eastman Cemetery, North Road, Sunapee Old (East) Section