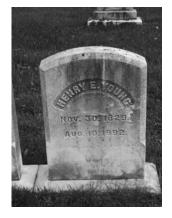

Eastman Cemetery, North Road, Sunapee Old (East) Section

| Owner of Record: | Unknown     |  |  |  |  |  |
|------------------|-------------|--|--|--|--|--|
| Lot Number:      | Unknown     |  |  |  |  |  |
| Grave Marker(s): | Pillow type |  |  |  |  |  |
|                  |             |  |  |  |  |  |
| Other Marker(s): | None        |  |  |  |  |  |
|                  |             |  |  |  |  |  |
|                  |             |  |  |  |  |  |
|                  |             |  |  |  |  |  |

| FRONT                                                             | BACK      |
|-------------------------------------------------------------------|-----------|
| RANDALL<br>William E.<br>1889 - 1973<br>Elbra Trow<br>1896 - 1992 |           |
| Additional Information                                            | Source(s) |
|                                                                   |           |