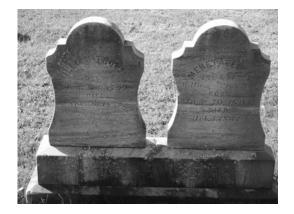

| FRONT                                   | BACK |
|-----------------------------------------|------|
| Elisabeth Trow Wife of Abram Davis Died | BACK |
| Jan. 15, 1888<br>Age 76 yrs. 7 mos      |      |