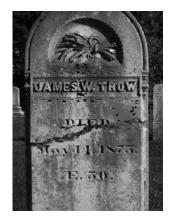

### TROW, Eliza A.

Owner of Record:
Lot Number:
Grave Marker(s):

Other Marker(s):

Locational (3) flat: Eliza, Mother,
Father

FRONT BACK

Willis W. Trow
Jan. 30, 1851
Jan. 7, 1928

Additional Information Source(s)

Lucia A. J., wife of W. W. Trow, died Oct. 4, 1895, aged 50 yrs. 6 mos.

South side of monument

Eliza A. Tucker, wife of Willis W. Trow, 1857 - 1934

North side of monument

| ← | N |  |               |   |   |   |   |   |   |   |               |  |  |              |  |
|---|---|--|---------------|---|---|---|---|---|---|---|---------------|--|--|--------------|--|
|   |   |  |               |   |   |   |   |   |   |   |               |  |  |              |  |
|   |   |  | $\rightarrow$ | R | О | Α | D | W | A | Y | $\rightarrow$ |  |  |              |  |
|   |   |  |               |   |   |   |   |   |   |   |               |  |  |              |  |
|   |   |  |               |   |   |   |   |   |   |   |               |  |  |              |  |
|   |   |  |               | X |   |   |   |   |   |   |               |  |  |              |  |
|   |   |  |               |   |   |   |   |   |   |   |               |  |  |              |  |
|   |   |  |               |   |   |   |   |   |   |   |               |  |  |              |  |
|   |   |  |               |   |   |   |   |   |   |   |               |  |  |              |  |
|   |   |  |               |   |   |   |   |   |   |   |               |  |  |              |  |
|   |   |  |               |   |   |   |   |   |   |   |               |  |  |              |  |
|   |   |  |               |   |   |   |   |   |   |   |               |  |  |              |  |
| 1 |   |  |               |   |   |   |   |   |   |   |               |  |  | $\downarrow$ |  |
|   |   |  |               |   |   |   |   |   |   |   |               |  |  |              |  |