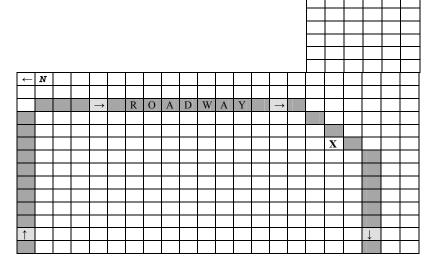

| ←        | N |  |               |   |   |   |   |   |   |   |               |  |  |         |  |
|----------|---|--|---------------|---|---|---|---|---|---|---|---------------|--|--|---------|--|
|          |   |  |               |   |   |   |   |   |   |   |               |  |  |         |  |
|          |   |  | $\rightarrow$ | R | О | Α | D | W | Α | Y | $\rightarrow$ |  |  |         |  |
|          |   |  |               |   |   |   |   |   |   |   | X             |  |  |         |  |
|          |   |  |               |   |   |   |   |   |   |   |               |  |  |         |  |
|          |   |  |               |   |   |   |   |   |   |   |               |  |  |         |  |
|          |   |  |               |   |   |   |   |   |   |   |               |  |  |         |  |
|          |   |  |               |   |   |   |   |   |   |   |               |  |  |         |  |
|          |   |  |               |   |   |   |   |   |   |   |               |  |  |         |  |
|          |   |  |               |   |   |   |   |   |   |   |               |  |  |         |  |
|          |   |  |               |   |   |   |   |   |   |   |               |  |  |         |  |
|          |   |  |               |   |   |   |   |   |   |   |               |  |  |         |  |
|          |   |  |               |   |   |   |   |   |   |   |               |  |  |         |  |
| <u> </u> |   |  |               |   |   |   |   |   |   |   |               |  |  | <b></b> |  |
| <u> </u> |   |  |               |   |   |   |   |   |   |   |               |  |  | <b></b> |  |

Eastman Cemetery, North Road, Sunapee Old (East) Section

| Owner of Record: | Unknown     |  |  |  |  |  |
|------------------|-------------|--|--|--|--|--|
| Lot Number:      | Unknown     |  |  |  |  |  |
| Grave Marker(s): | Pillow type |  |  |  |  |  |
|                  |             |  |  |  |  |  |
| Other Marker(s): | None        |  |  |  |  |  |
|                  |             |  |  |  |  |  |
|                  |             |  |  |  |  |  |
|                  |             |  |  |  |  |  |