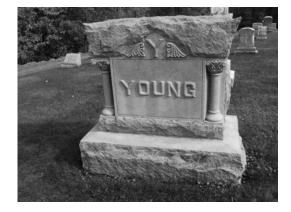

# THOMPSON, Sarah

| Owner of Record: | Unknown                      |
|------------------|------------------------------|
| Lot Number:      | Unknown                      |
| Grave Marker(s): | Monument                     |
|                  |                              |
| Other Marker(s): | Locational (4) foot: Father; |
|                  | Mother; Emma L. Young 1857 - |
|                  | 1935; Elvira Young Stocker   |
| •                | 1849 - 1928                  |

FRONT BACK

Rev. John Young
 July 28, 1816
 Sept. 29, 1905
 Sarah Thompson
 His wife
 Feb. 26, 1819
 Dec. 13, 1909

Additional Information Source(s)

YOUNG Appears beneath dates on marker

Eastman Cemetery, North Road, Sunapee Old (East) Section