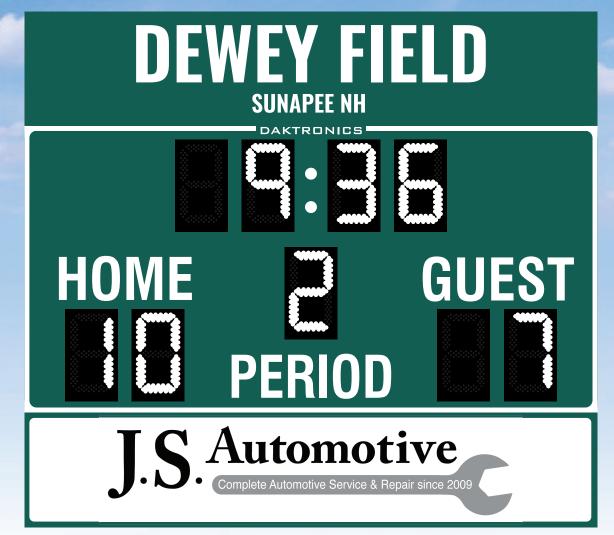

Recreation Director Steve Bourque appeared before the Selectboard to review the opportunity to accept a donation from J.S. Automotive and Lake Sunapee Electrical equaling \$10,100 to install a new electronic scoreboard. The vendor will be paid directly by the donor; the electrical work will be a donated service. The Selectboard commended the companies willing to make these donations. Mr. Bourque noted he has appeared before the Planning Board for a site plan review.

# electronic scoreboard for Dewey Field made by Selectboard Member Hathorn, seconded by Selectboard Member Gallup. A vote was taken. Motion carried unanimously.

Chair Wallace closed the public hearing at 6:39 PM

# Scoreboard Donation

JS Automotive donating cost of sign \$7,900, provided by VT Display, Inc.

Lake Sunapee Electrical all electrical work needed (\$2,200)

Steve Bourque, Recreation Coordinator

# Scoreboard Donation

Request the Selectboard accept this unanticipated revenue for the purchase of an electronic scoreboard to be installed at Dewey Field off Route 11 in Sunapee.

- Non-Backlit Panel (above scoreboard) 2' high x 10' wide
- Scoreboard SO-2918 5' high x 10' wide
- Non-Backlit Panel (below scoreboard) 2' high x 10' wide