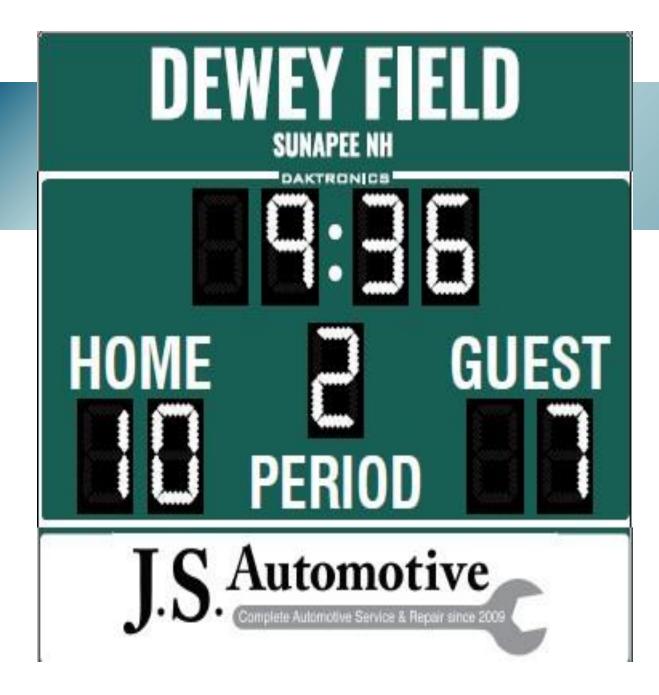

Recreation Director Steve Bourque appeared before the Selectboard to review the opportunity to accept a donation from J.S. Automotive and Lake Sunapee Electrical equaling \$10,100 to install a new electronic scoreboard. The vendor will be paid directly by the donor; the electrical work will be a donated service. The Selectboard commended the companies willing to make these donations. Mr. Bourque noted he has appeared before the Planning Board for a site plan review.

# electronic scoreboard for Dewey Field made by Selectboard Member Hathorn, seconded by Selectboard Member Gallup. A vote was taken. Motion carried unanimously.

Chair Wallace closed the public hearing at 6:39 PM

# Scoreboard Donation

JS Automotive donating cost of sign \$7,900, provided by VT Display, Inc.

Lake Sunapee Electrical all electrical work needed (\$2,200)

Steve Bourque, Recreation Coordinator

# Scoreboard Donation

Request the Selectboard accept this unanticipated revenue for the purchase of an electronic scoreboard to be installed at Dewey Field off Route 11 in Sunapee.

- Non-Backlit Panel (above scoreboard) 2' high x 10' wide
- Scoreboard SO-2918 5' high x 10' wide
- Non-Backlit Panel (below scoreboard) 2' high x 10' wide