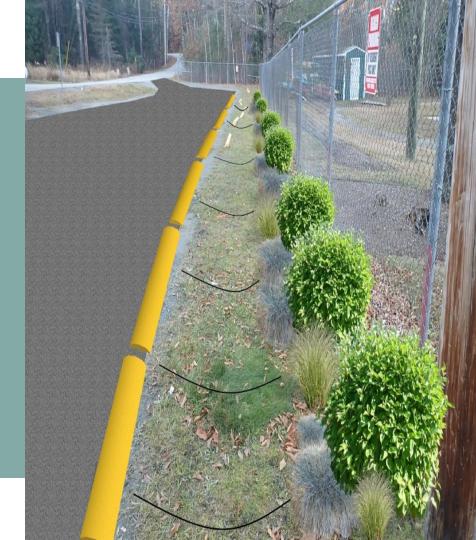

#### C. Paving and Stormwater Management of Dewey Beach Parking Lot

Mr. Bourque said they have discussed stormwater runoff concerns with the LSPA regarding the Dewey Beach parking lot. The LSPA suggested adding a swale and vegetation before the lot is paved to help protect the lake. Ms. Martinez said she believes the Town cannot add sand to the beach for another two years, per State regulations, so they need to mitigate the runoff in this area. Selectboard Member Gallup noted the swale will need to be maintained to avoid being filled in.

MOTION to approve moving forward with the LSPA designed project at Dewey Beach made by Vice Chair Gottling, seconded by Selectboard Member Hathorn. A vote was taken. Motion carried unanimously.